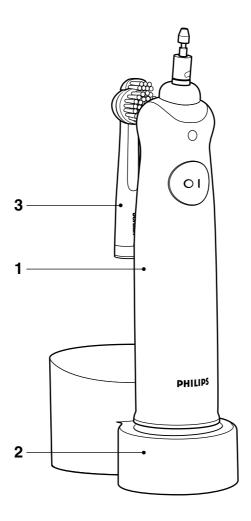

### Hand unit tooth brush (1)

Never open the hand unit of the tooth brush, because the unit is not water tight anymore. In case of a defect, the complete unit must be replaced.

# Charging unit (2)

In case of a defective charging unit or cordset, the complete charging unit must be replaced.

Published by Philips Domestic Appliances and Personal Care

Printed in the Netherlands

© Copyright reserved

Subject to modification

| Pos | Description                            | Service code   |
|-----|----------------------------------------|----------------|
| I   | Rechargeable hand unit (NiCd)          | 4822 218 12089 |
| 2   | Charging unit 200 - 240 V. Euro plug   | 4822 219 10755 |
|     | Charging unit 220 V. Korean plug       | 4822 219 10756 |
| 3   | Set of brushes (2 pcs in blister pack) | 4822 479 20271 |
|     |                                        |                |