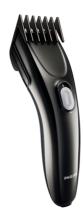

## **OPTIONAL** (accessories)

- No specific issues

| Pos | Service code   | Description       |
|-----|----------------|-------------------|
| 1   | 4203 035 54330 | Hair Clipper Comb |
| 2   | 4822 690 30433 | Styling Comb      |
| 3   | 4822 479 30183 | Cleaning brush    |