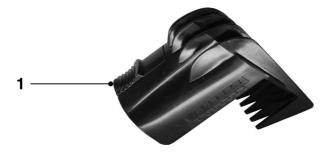

## **OPTIONAL** (accessories)

- No specific issues

| Pos | Service code   | Description       |
|-----|----------------|-------------------|
| 1   | 4203 035 54330 | Hair Clipper Comb |
| 2   | 4822 690 30433 | Styling Comb      |
| 3   | 4822 479 30183 | Cleaning brush    |