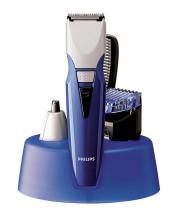

Published by Philips Consumer Lifestyle

Printed in the Netherlands

© Copyright reserved

Subject to modification

| Pos | Service code                                                         | Description                                                    |
|-----|----------------------------------------------------------------------|----------------------------------------------------------------|
| 1   | 4203 035 73080                                                       | Comb                                                           |
| 2   | 4203 035 79750                                                       | Nose trimmer                                                   |
| 3   | 4222 036 02770                                                       | Brush                                                          |
| 4   | 4203 035 78390<br>4203 035 78400<br>4203 035 83050<br>4203 035 78410 | Adapter - EU<br>Adapter - UK<br>Adapter - PRC<br>Adapter - CDN |
|     | 4203 035 61420<br>4203 035 54870<br>2722 171 90227                   | Adapter - MEX<br>Adapter - BRA<br><b>Adapter - AUS</b>         |