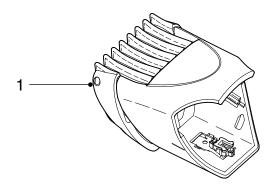

Published by Philips Consumer Lifestyle

Printed in the Netherlands

© Copyright reserved

Subject to modification

| Pos | Service code                                                         | Description                                                    |
|-----|----------------------------------------------------------------------|----------------------------------------------------------------|
| 1   | 4203 035 73080                                                       | Comb                                                           |
| 2   | 4203 035 79750                                                       | Nose trimmer                                                   |
| 3   | 4222 036 02770                                                       | Brush                                                          |
| 4   | 4203 035 78390<br>4203 035 78400<br>4203 035 83050<br>4203 035 78410 | Adapter - EU<br>Adapter - UK<br>Adapter - PRC<br>Adapter - CDN |
|     | 4203 035 61420<br>4203 035 54870<br>2722 171 90227                   | Adapter - MEX<br>Adapter - BRA<br><b>Adapter - AUS</b>         |