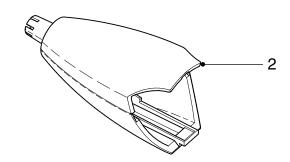

Published by Philips Consumer Lifestyle

Printed in the Netherlands

© Copyright reserved

Subject to modification

| Pos | Service code                                                         | Description                                                    |
|-----|----------------------------------------------------------------------|----------------------------------------------------------------|
| 1   | 4203 035 73080                                                       | Comb                                                           |
| 2   | 4203 035 79750                                                       | Nose trimmer                                                   |
| 3   | 4222 036 02770                                                       | Brush                                                          |
| 4   | 4203 035 78390<br>4203 035 78400<br>4203 035 83050<br>4203 035 78410 | Adapter - EU<br>Adapter - UK<br>Adapter - PRC<br>Adapter - CDN |
|     | 4203 035 61420<br>4203 035 54870<br>2722 171 90227                   | Adapter - MEX<br>Adapter - BRA<br><b>Adapter - AUS</b>         |