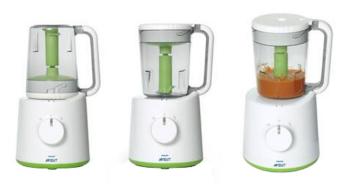

SCF 870/20 SCF 870/21 SCF 870/22

#### **PRODUCT INFORMATION**

Type number: SCF870/20

SCF870/21 SCF870/22

#### Device description:

Preparation of healthy food for children up to an age of 24 months at home. Steam and blend fruits, vegetables, pasta, meat and fish without transfer.

### Features

- Steam and blend without transfer
- Quick steam time: Perceived as fast as the best competitor
- 600 ml minimum food capacity
- Auto switch off after steaming with a clear indicator
- Easy to clean with detachable knife interface (dishwasher safe)

The Wasabi is a kitchen device for fast and easy preparation of healthy home made food for babies and weaners.

The parents steams fresh foods, add additional ingredients and blend them together to a mash within the same jar. The appliance is intended for: