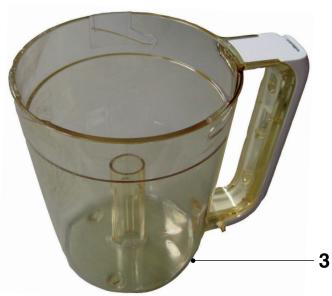

# SCF 870/20 SCF 870/21 SCF 870/22

| Pos                        | Service code                                                                                                               | Description                                                                               |
|----------------------------|----------------------------------------------------------------------------------------------------------------------------|-------------------------------------------------------------------------------------------|
| 1<br>2<br>3<br>4<br>5<br>6 | 4203 035 88910<br>4203 035 88920<br>4203 035 88930<br>4203 035 88940<br>4203 035 88950<br>4203 035 88960<br>4203 035 90650 | Top Lid Steam Mesh Transparent Jar Measuring cup Blade holder Spatula Water Tank Lid Assy |