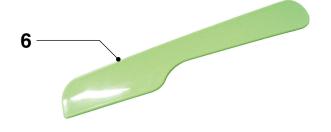

# SCF 870/20 SCF 870/21 SCF 870/22

| Pos                        | Service code                                                                                                               | Description                                                                               |
|----------------------------|----------------------------------------------------------------------------------------------------------------------------|-------------------------------------------------------------------------------------------|
| 1<br>2<br>3<br>4<br>5<br>6 | 4203 035 88910<br>4203 035 88920<br>4203 035 88930<br>4203 035 88940<br>4203 035 88950<br>4203 035 88960<br>4203 035 90650 | Top Lid Steam Mesh Transparent Jar Measuring cup Blade holder Spatula Water Tank Lid Assy |