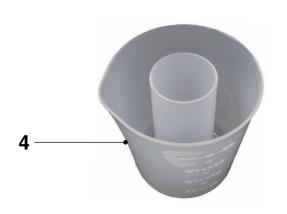

# SCF 870/20 SCF 870/21 SCF 870/22

| Pos                        | Service code                                                                                                               | Description                                                                               |
|----------------------------|----------------------------------------------------------------------------------------------------------------------------|-------------------------------------------------------------------------------------------|
| 1<br>2<br>3<br>4<br>5<br>6 | 4203 035 88910<br>4203 035 88920<br>4203 035 88930<br>4203 035 88940<br>4203 035 88950<br>4203 035 88960<br>4203 035 90650 | Top Lid Steam Mesh Transparent Jar Measuring cup Blade holder Spatula Water Tank Lid Assy |