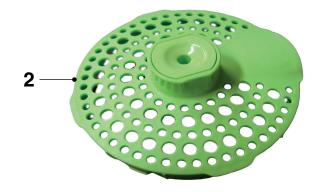

# SCF 870/20 SCF 870/21 SCF 870/22

| Pos                        | Service code                                                                                                               | Description                                                                               |
|----------------------------|----------------------------------------------------------------------------------------------------------------------------|-------------------------------------------------------------------------------------------|
| 1<br>2<br>3<br>4<br>5<br>6 | 4203 035 88910<br>4203 035 88920<br>4203 035 88930<br>4203 035 88940<br>4203 035 88950<br>4203 035 88960<br>4203 035 90650 | Top Lid Steam Mesh Transparent Jar Measuring cup Blade holder Spatula Water Tank Lid Assy |