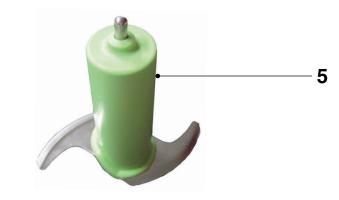

# SCF 870/20 SCF 870/21 SCF 870/22

| Pos                        | Service code                                                                                                               | Description                                                                               |
|----------------------------|----------------------------------------------------------------------------------------------------------------------------|-------------------------------------------------------------------------------------------|
| 1<br>2<br>3<br>4<br>5<br>6 | 4203 035 88910<br>4203 035 88920<br>4203 035 88930<br>4203 035 88940<br>4203 035 88950<br>4203 035 88960<br>4203 035 90650 | Top Lid Steam Mesh Transparent Jar Measuring cup Blade holder Spatula Water Tank Lid Assy |