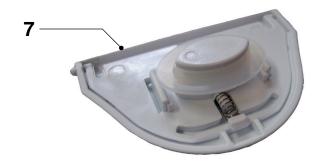

# SCF 870/20 SCF 870/21 SCF 870/22

| Pos                        | Service code                                                                                                               | Description                                                                               |
|----------------------------|----------------------------------------------------------------------------------------------------------------------------|-------------------------------------------------------------------------------------------|
| 1<br>2<br>3<br>4<br>5<br>6 | 4203 035 88910<br>4203 035 88920<br>4203 035 88930<br>4203 035 88940<br>4203 035 88950<br>4203 035 88960<br>4203 035 90650 | Top Lid Steam Mesh Transparent Jar Measuring cup Blade holder Spatula Water Tank Lid Assy |