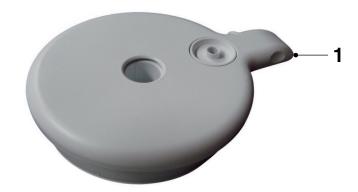

# SCF 870/20 SCF 870/21 SCF 870/22

| Pos                        | Service code                                                                                                               | Description                                                                               |
|----------------------------|----------------------------------------------------------------------------------------------------------------------------|-------------------------------------------------------------------------------------------|
| 1<br>2<br>3<br>4<br>5<br>6 | 4203 035 88910<br>4203 035 88920<br>4203 035 88930<br>4203 035 88940<br>4203 035 88950<br>4203 035 88960<br>4203 035 90650 | Top Lid Steam Mesh Transparent Jar Measuring cup Blade holder Spatula Water Tank Lid Assy |