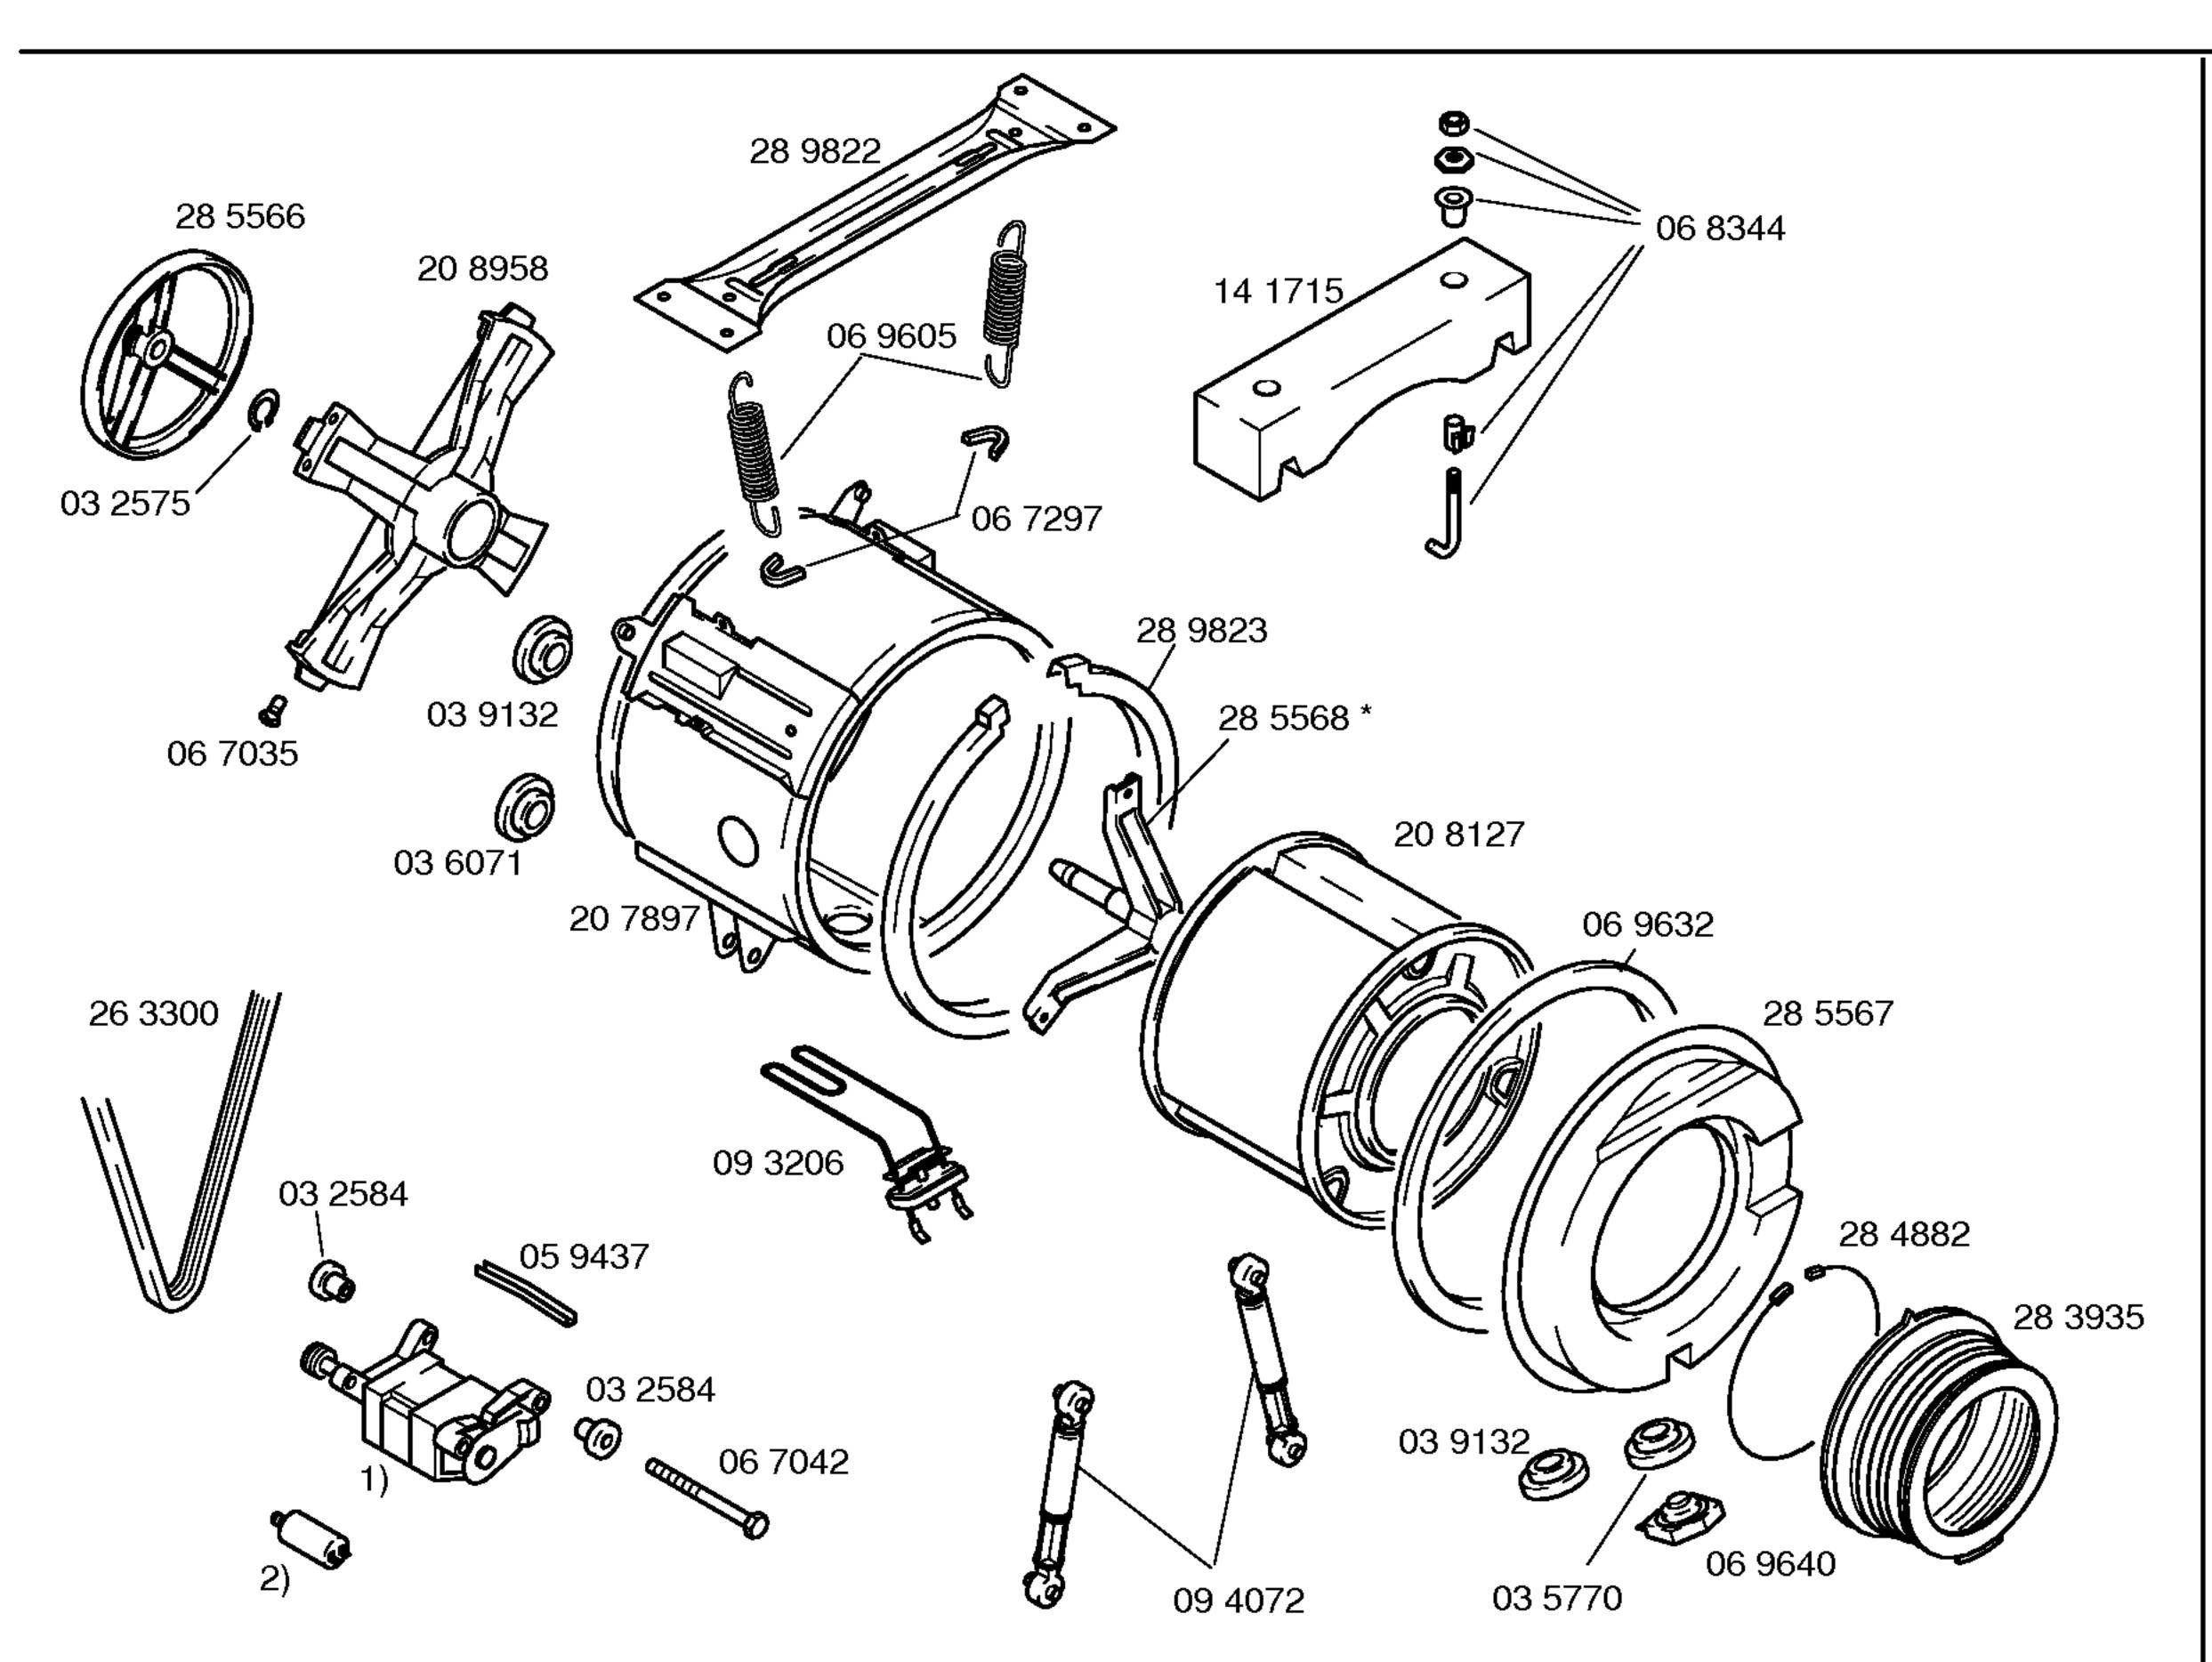

Balay

T8215/01-V07 T8215/02-V08 T8216/01-V09 T8216/02-V010 T8217/01-V011 T8217/02-V012

- \* Conj. tornill. tambor 05 9132
- 1) 14 1161 V07,V09,V11 V08,V10,V12 14 1162 V01,V02,V03 V04,V05,V06
- 2) 08 8672 V07,V09,V11 V08,V10,V12 05 9471 V01,V02,V03 V04,V05,V06

T8214/02-V06

T8212/01-V03

T8215/01-V07 T8215/02-V08 T8216/01-V09 T8216/02-V010 T8217/01-V011 T8217/02-V012

- 1) 14 1124 Set
- 2) 28 7065 V01,V03,V05 V07,V09,V11 28 5559 V02,V04,V06 V08,V10,V12

Balay