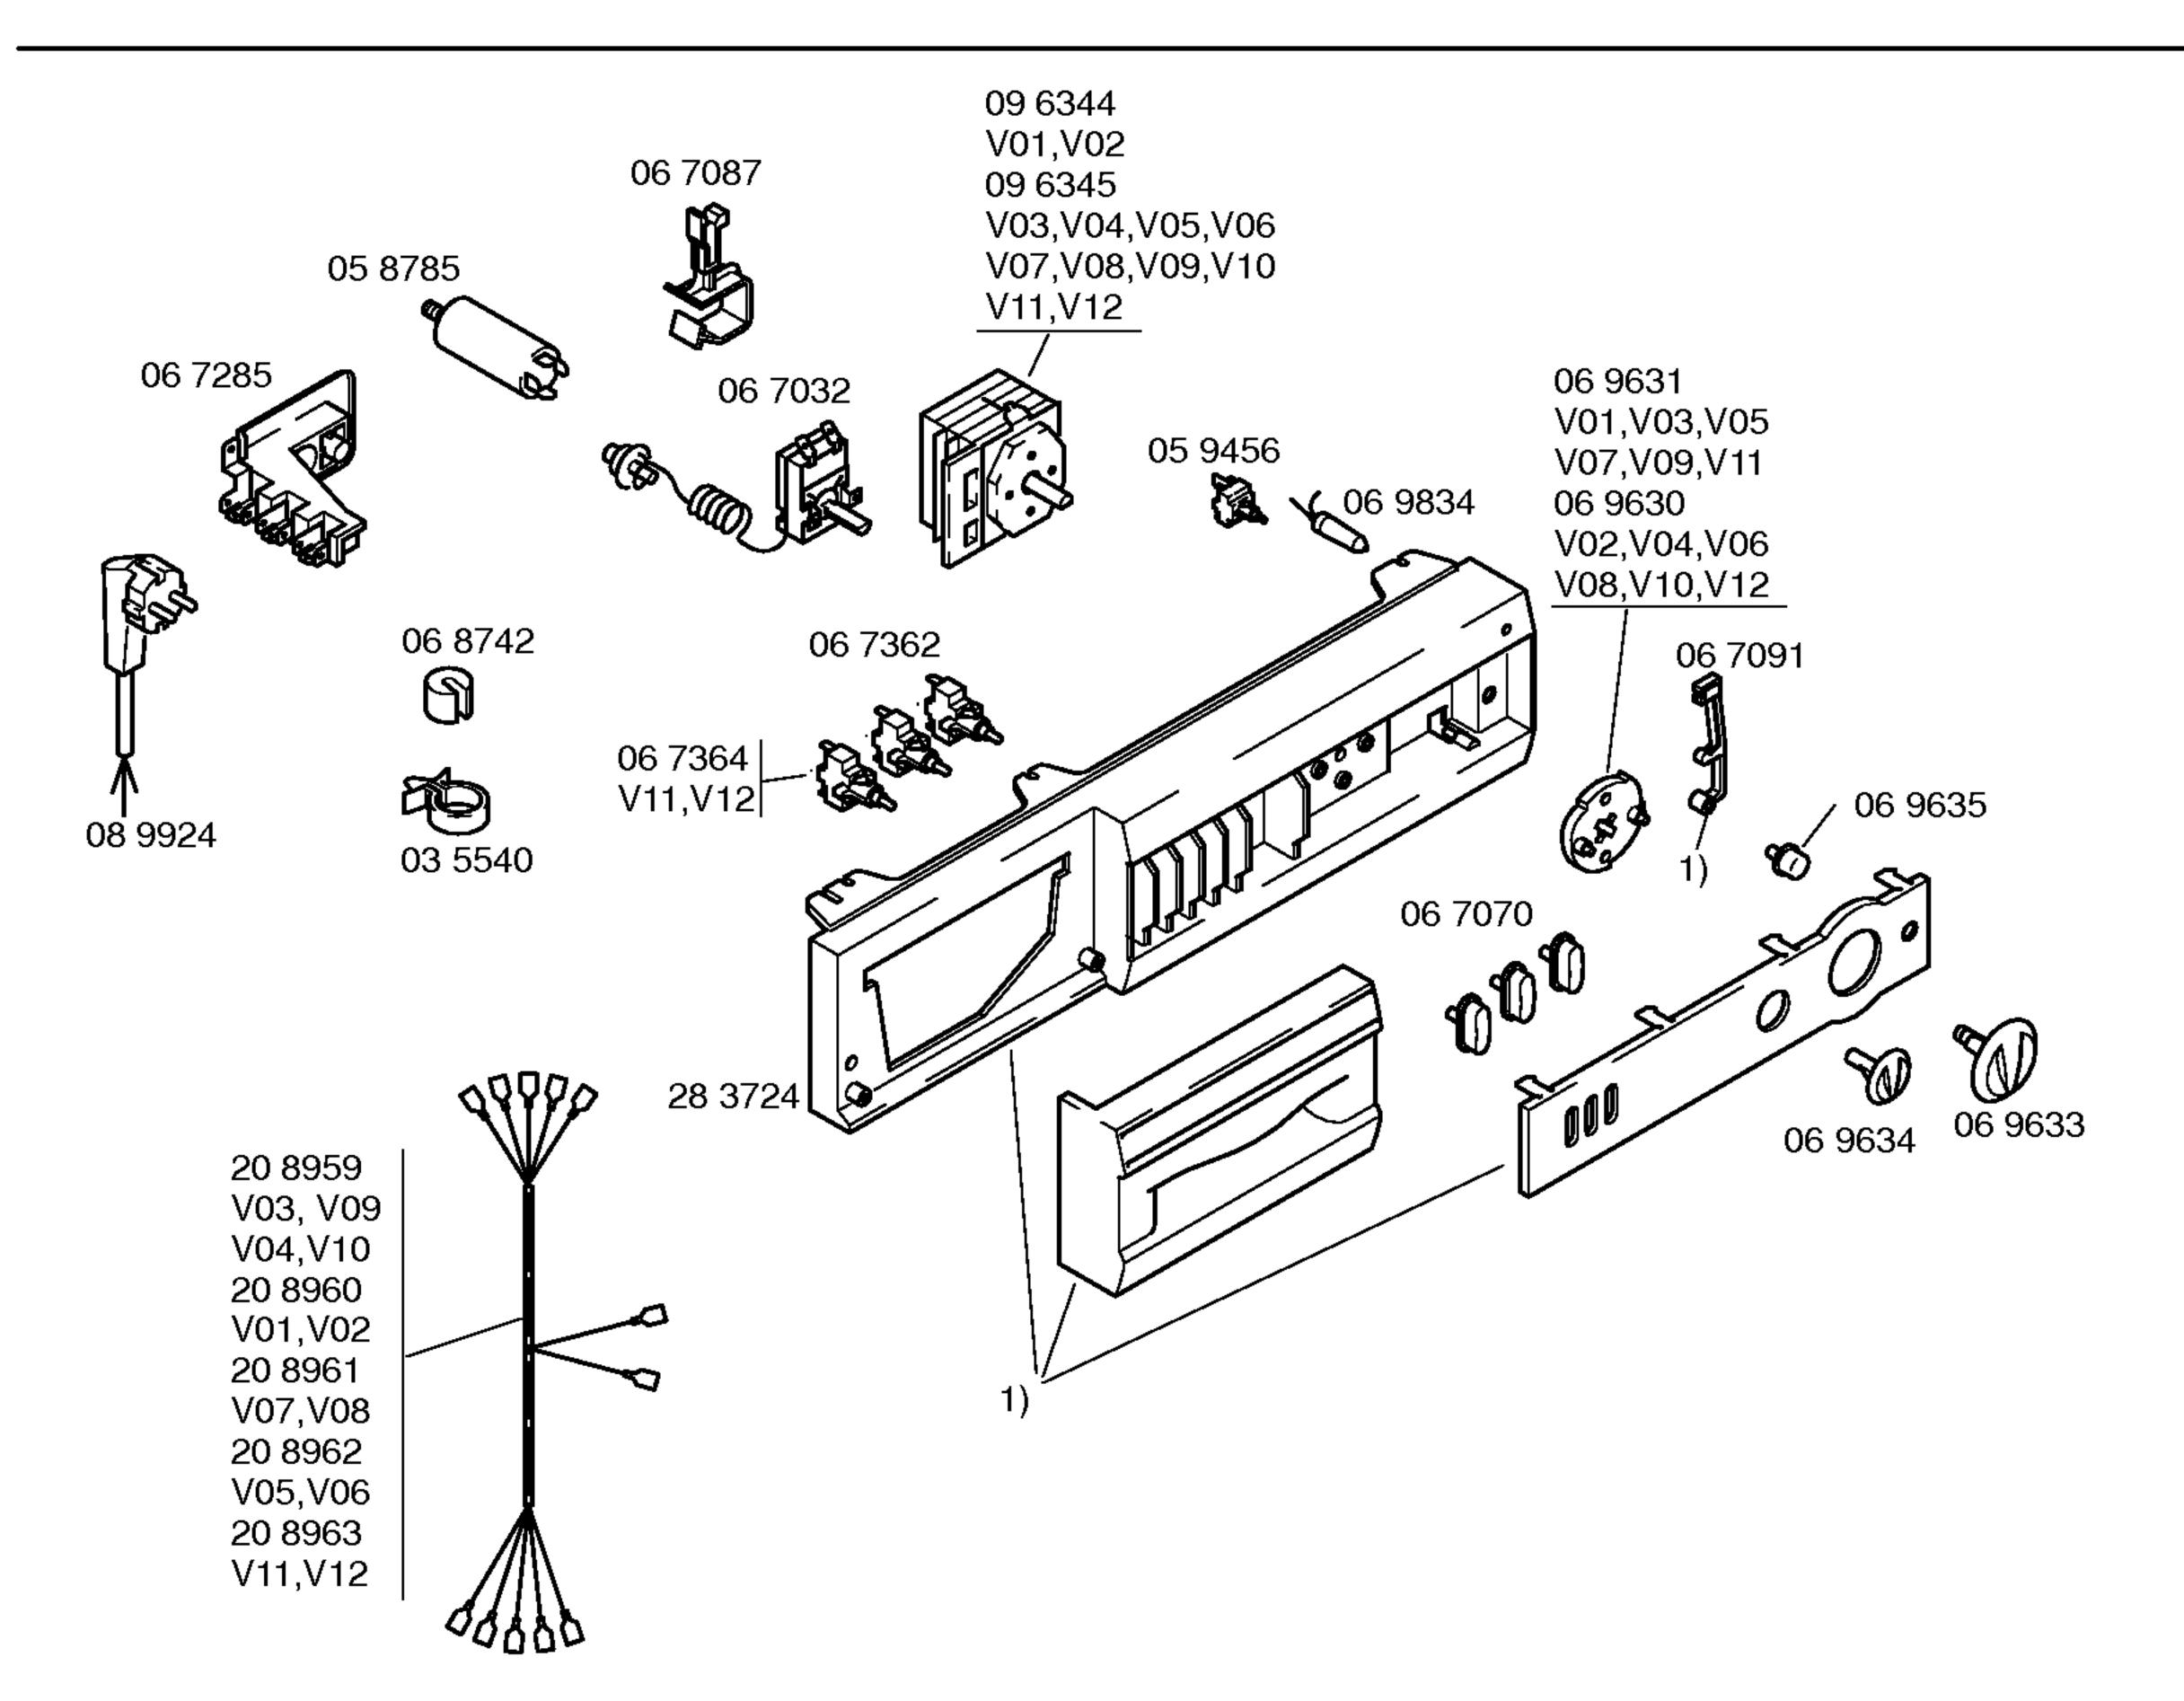

T8212/02-V04 T8214/01-V05 T8214/02-V06 T8215/01-V07 T8215/02-V08 T8216/01-V09 T8216/02-V010 T8217/01-V011 T8217/02-V012



Libro de instrucciones 51 6719 (E)



T8211/01-V01 T8211/02-V02 T8212/01-V03 T8212/02-V04 T8214/01-V05 T8214/02-V06

T8215/01-V07 T8215/02-V08 T8216/01-V09 T8216/02-V010 T8217/01-V011 T8217/02-V012 LAVADO Lavadoras





T8211/01-V01 T8211/02-V02 T8212/01-V03 T8212/02-V04 T8214/01-V05 T8214/02-V06

T8215/01-V07 T8215/02-V08 T8216/01-V09 T8216/02-V010 T8217/01-V011 T8217/02-V012 LAVADO Lavadoras



Balay

T8215/01-V07 T8215/02-V08 T8216/01-V09 T8216/02-V010 T8217/01-V011 T8217/02-V012



- \* Conj. tornill. tambor 05 9132
- 1) 14 1161 V07,V09,V11 V08,V10,V12 14 1162 V01,V02,V03 V04,V05,V06
- 2) 08 8672 V07,V09,V11 V08,V10,V12 05 9471 V01,V02,V03 V04,V05,V06



T8214/02-V06

T8212/01-V03

T8215/01-V07 T8215/02-V08 T8216/01-V09 T8216/02-V010 T8217/01-V011 T8217/02-V012



- 1) 14 1124 Set
-