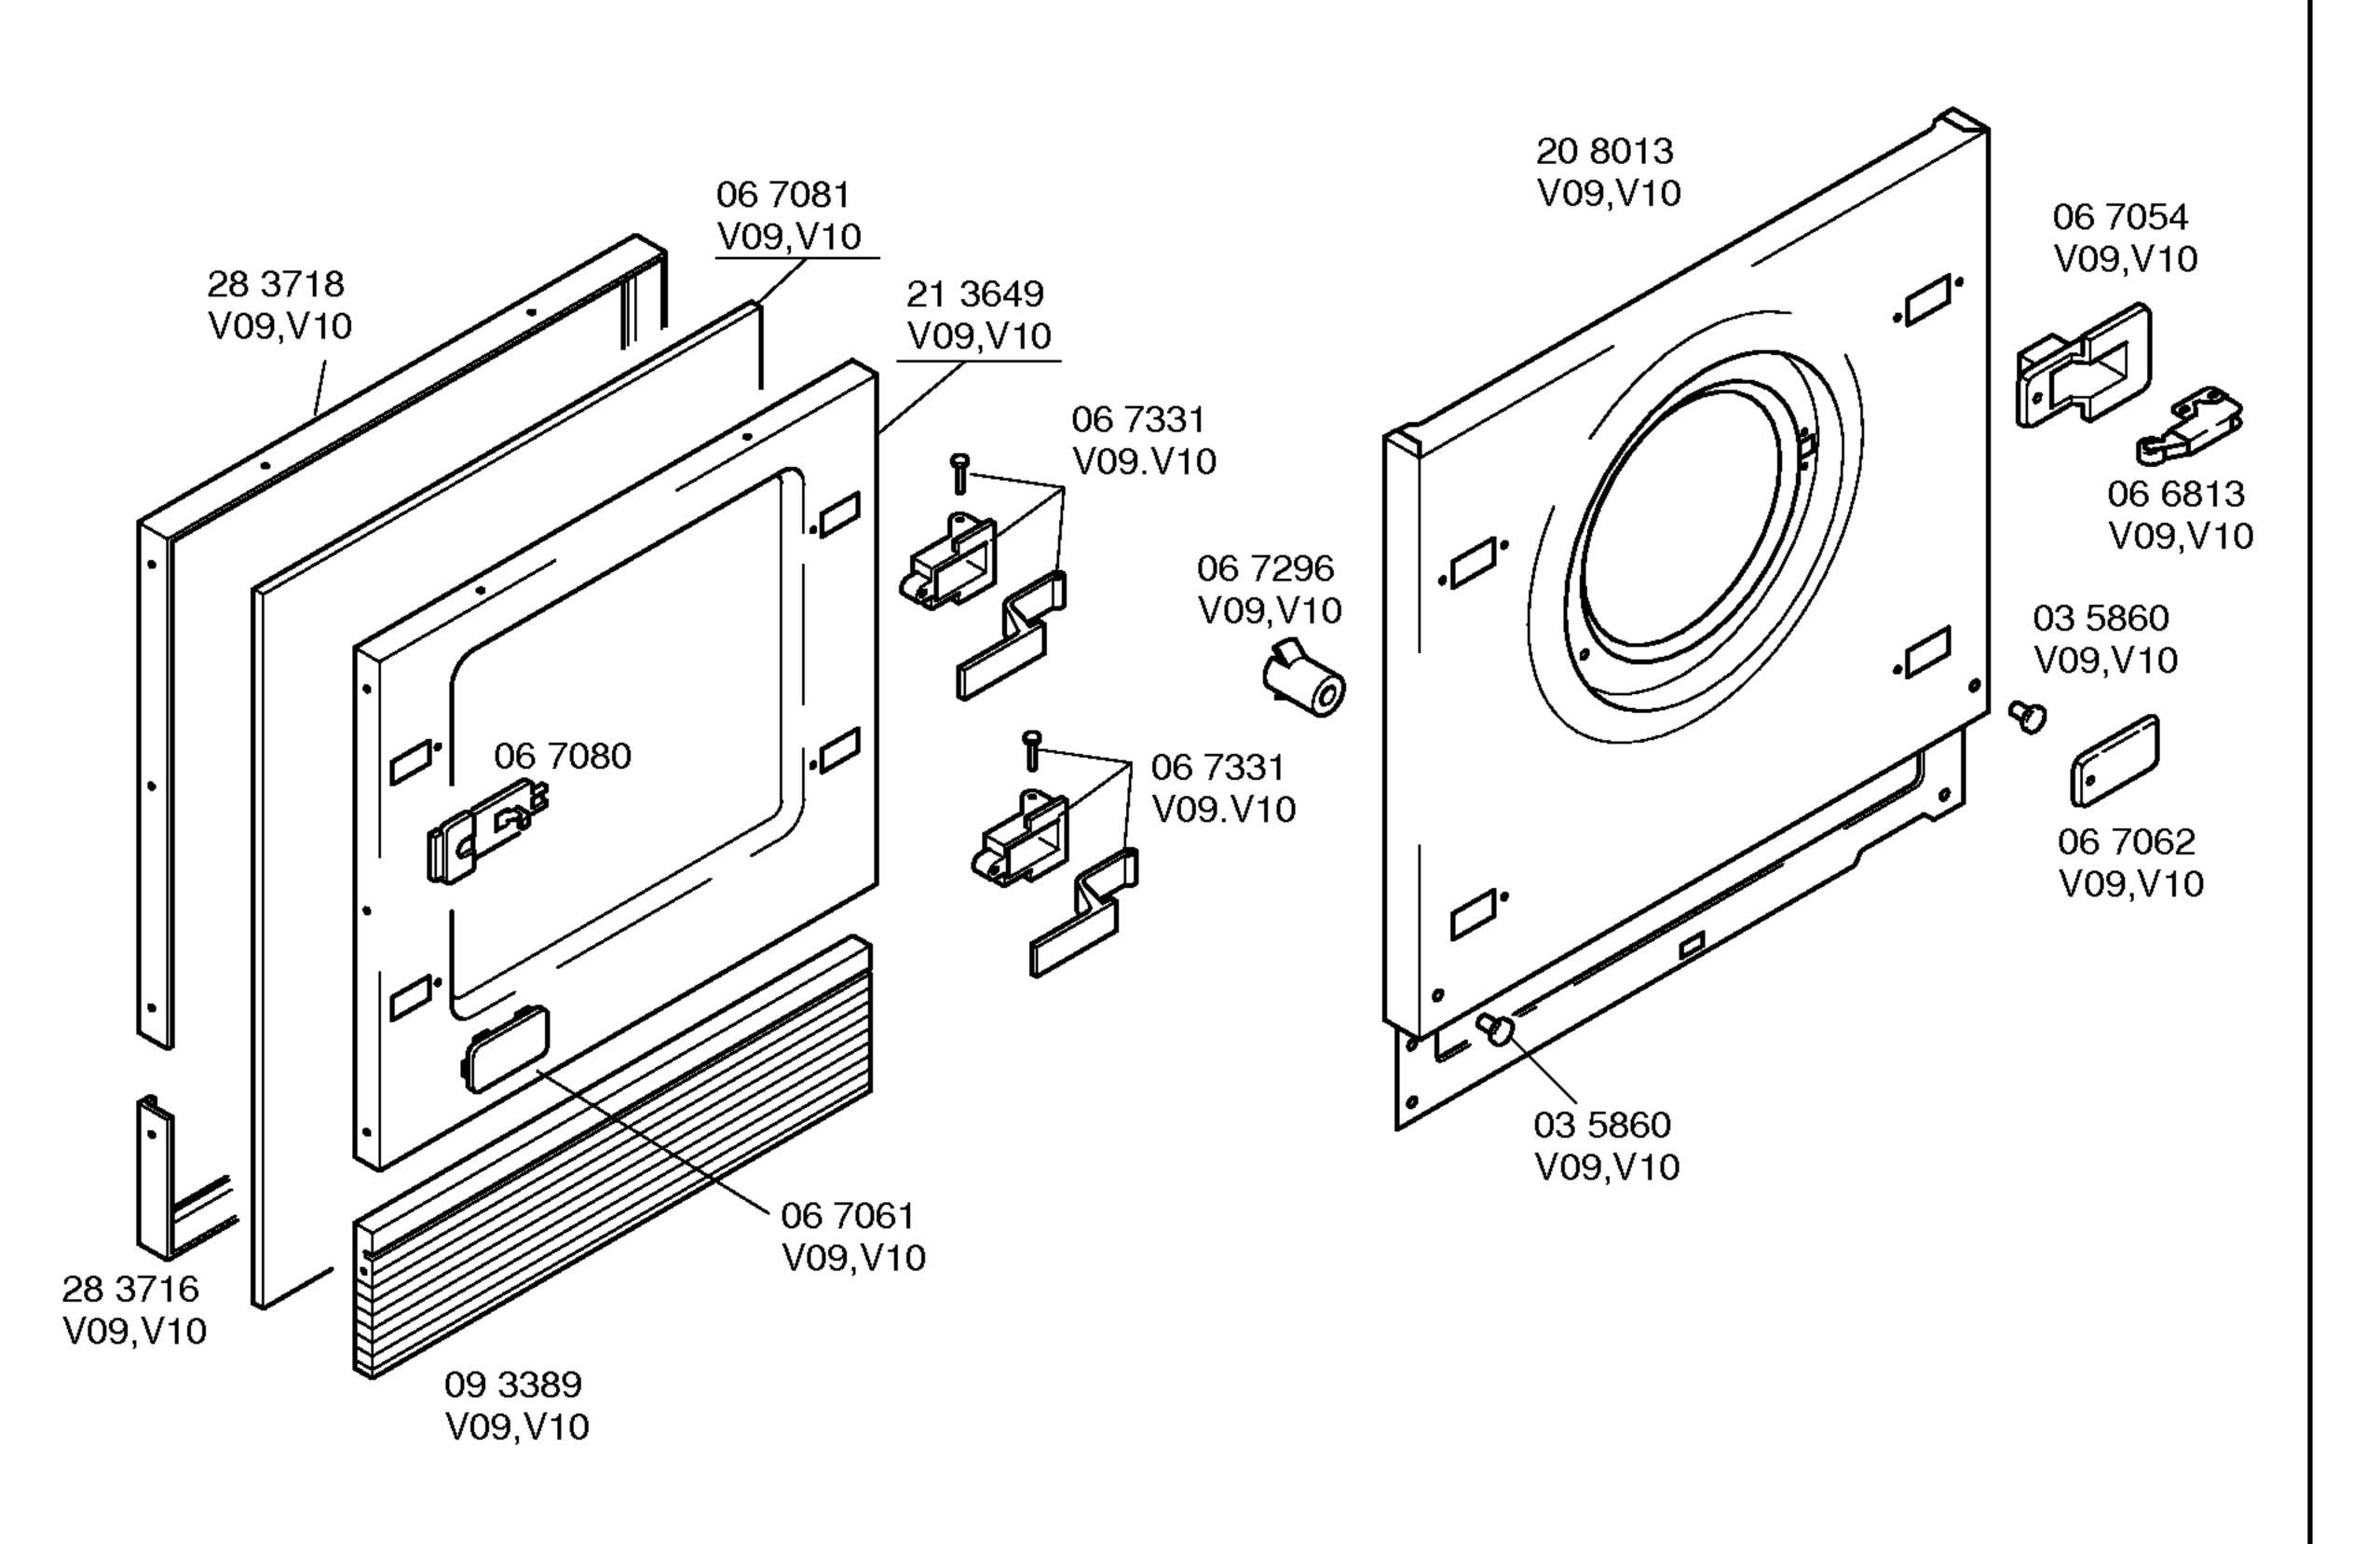

T8212/02-V04 T8214/01-V05 T8214/02-V06 T8215/01-V07 T8215/02-V08 T8216/01-V09 T8216/02-V010 T8217/01-V011 T8217/02-V012



Libro de instrucciones 51 6719 (E)



T8211/01-V01 T8211/02-V02 T8212/01-V03 T8212/02-V04 T8214/01-V05 T8214/02-V06

T8215/01-V07 T8215/02-V08 T8216/01-V09 T8216/02-V010 T8217/01-V011 T8217/02-V012 LAVADO Lavadoras





T8211/01-V01 T8211/02-V02 T8212/01-V03 T8212/02-V04 T8214/01-V05 T8214/02-V06

T8215/01-V07 T8215/02-V08 T8216/01-V09 T8216/02-V010 T8217/01-V011 T8217/02-V012 LAVADO Lavadoras



Balay

T8215/01-V07 T8215/02-V08 T8216/01-V09 T8216/02-V010 T8217/01-V011 T8217/02-V012



- \* Conj. tornill. tambor 05 9132
- 1) 14 1161 V07,V09,V11 V08,V10,V12 14 1162 V01,V02,V03 V04,V05,V06
- 2) 08 8672 V07,V09,V11 V08,V10,V12 05 9471 V01,V02,V03 V04,V05,V06



T8214/02-V06

T8212/01-V03

T8215/01-V07 T8215/02-V08 T8216/01-V09 T8216/02-V010 T8217/01-V011 T8217/02-V012



- 1) 14 1124 Set
- 2) 28 7065 V01,V03,V05 V07,V09,V11 28 5559 V02,V04,V06 V08,V10,V12

Balay