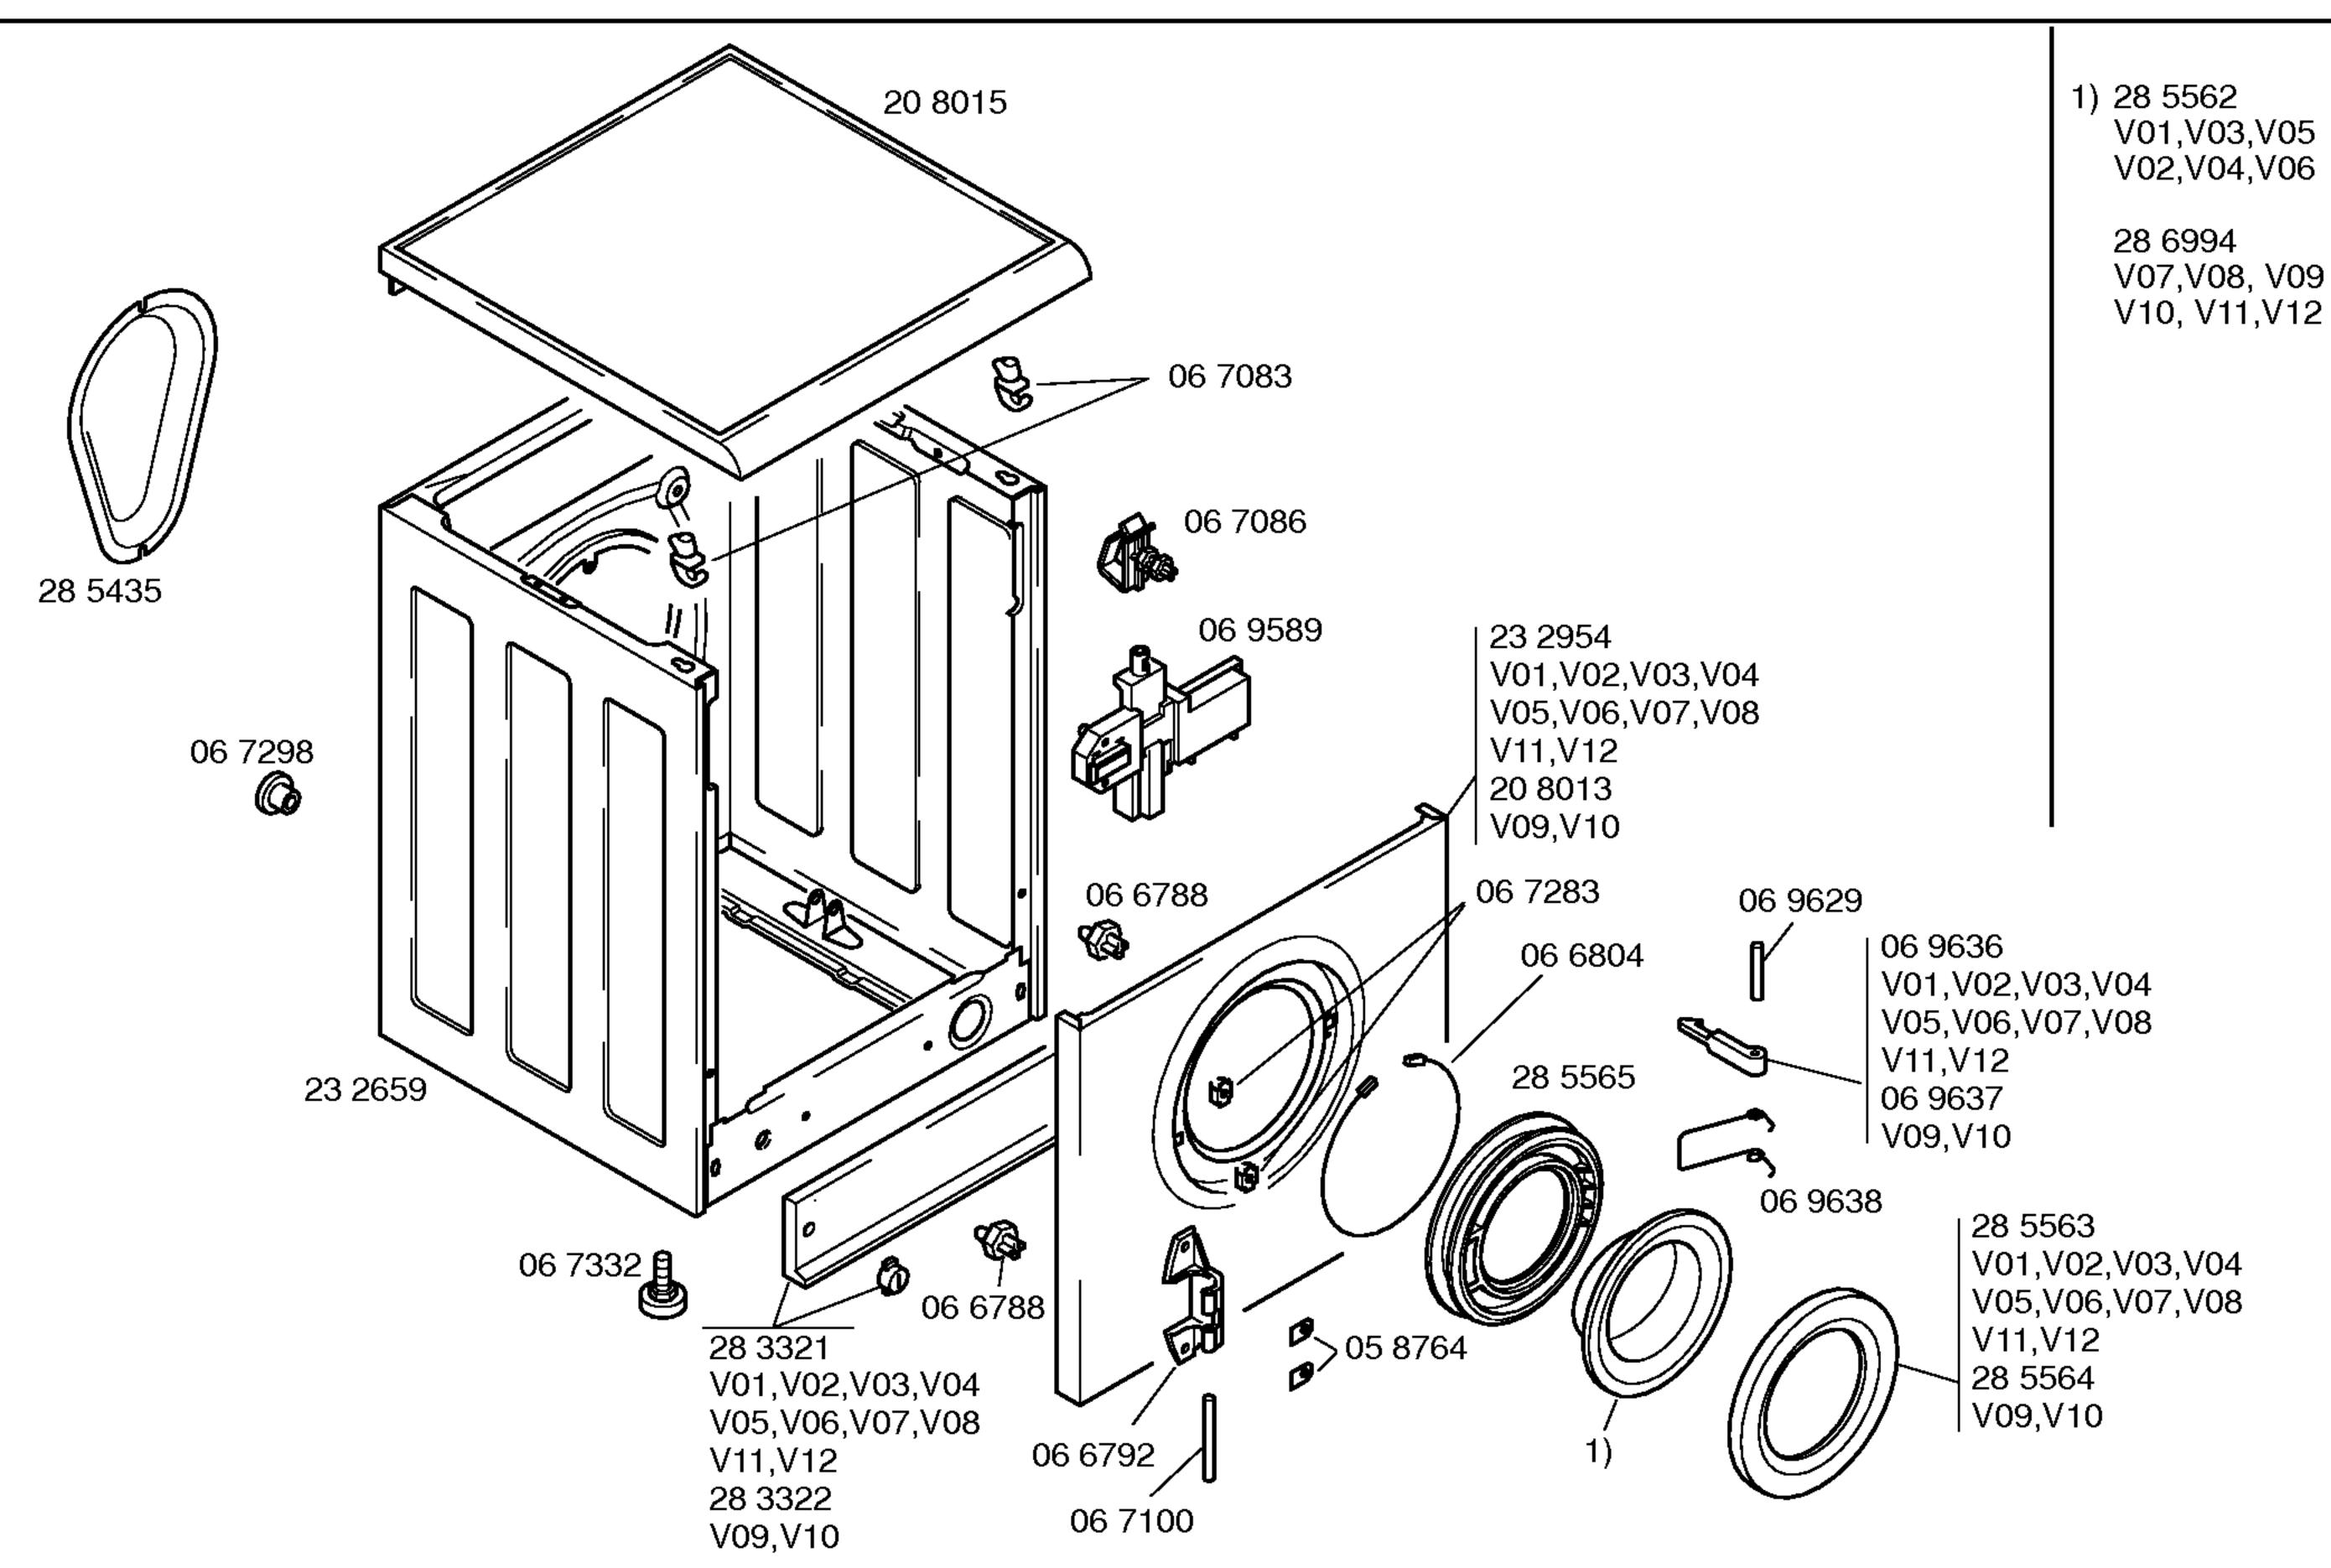

T8212/02-V04 T8214/01-V05 T8214/02-V06 T8215/01-V07 T8215/02-V08 T8216/01-V09 T8216/02-V010 T8217/01-V011 T8217/02-V012



Libro de instrucciones 51 6719 (E)



T8211/01-V01 T8211/02-V02 T8212/01-V03 T8212/02-V04 T8214/01-V05 T8214/02-V06

T8215/01-V07 T8215/02-V08 T8216/01-V09 T8216/02-V010 T8217/01-V011 T8217/02-V012 LAVADO Lavadoras





T8211/01-V01 T8211/02-V02 T8212/01-V03 T8212/02-V04 T8214/01-V05 T8214/02-V06

T8215/01-V07 T8215/02-V08 T8216/01-V09 T8216/02-V010 T8217/01-V011 T8217/02-V012 LAVADO Lavadoras



Balay

T8215/01-V07 T8215/02-V08 T8216/01-V09 T8216/02-V010 T8217/01-V011 T8217/02-V012



- \* Conj. tornill. tambor 05 9132
- 1) 14 1161 V07,V09,V11 V08,V10,V12 14 1162 V01,V02,V03 V04,V05,V06
- 2) 08 8672 V07,V09,V11 V08,V10,V12 05 9471 V01,V02,V03 V04,V05,V06



T8214/02-V06

T8212/01-V03

T8215/01-V07 T8215/02-V08 T8216/01-V09 T8216/02-V010 T8217/01-V011 T8217/02-V012



- 1) 14 1124 Set
- 2) 28 7065 V01,V03,V05 V07,V09,V11 28 5559 V02,V04,V06 V08,V10,V12

Balay