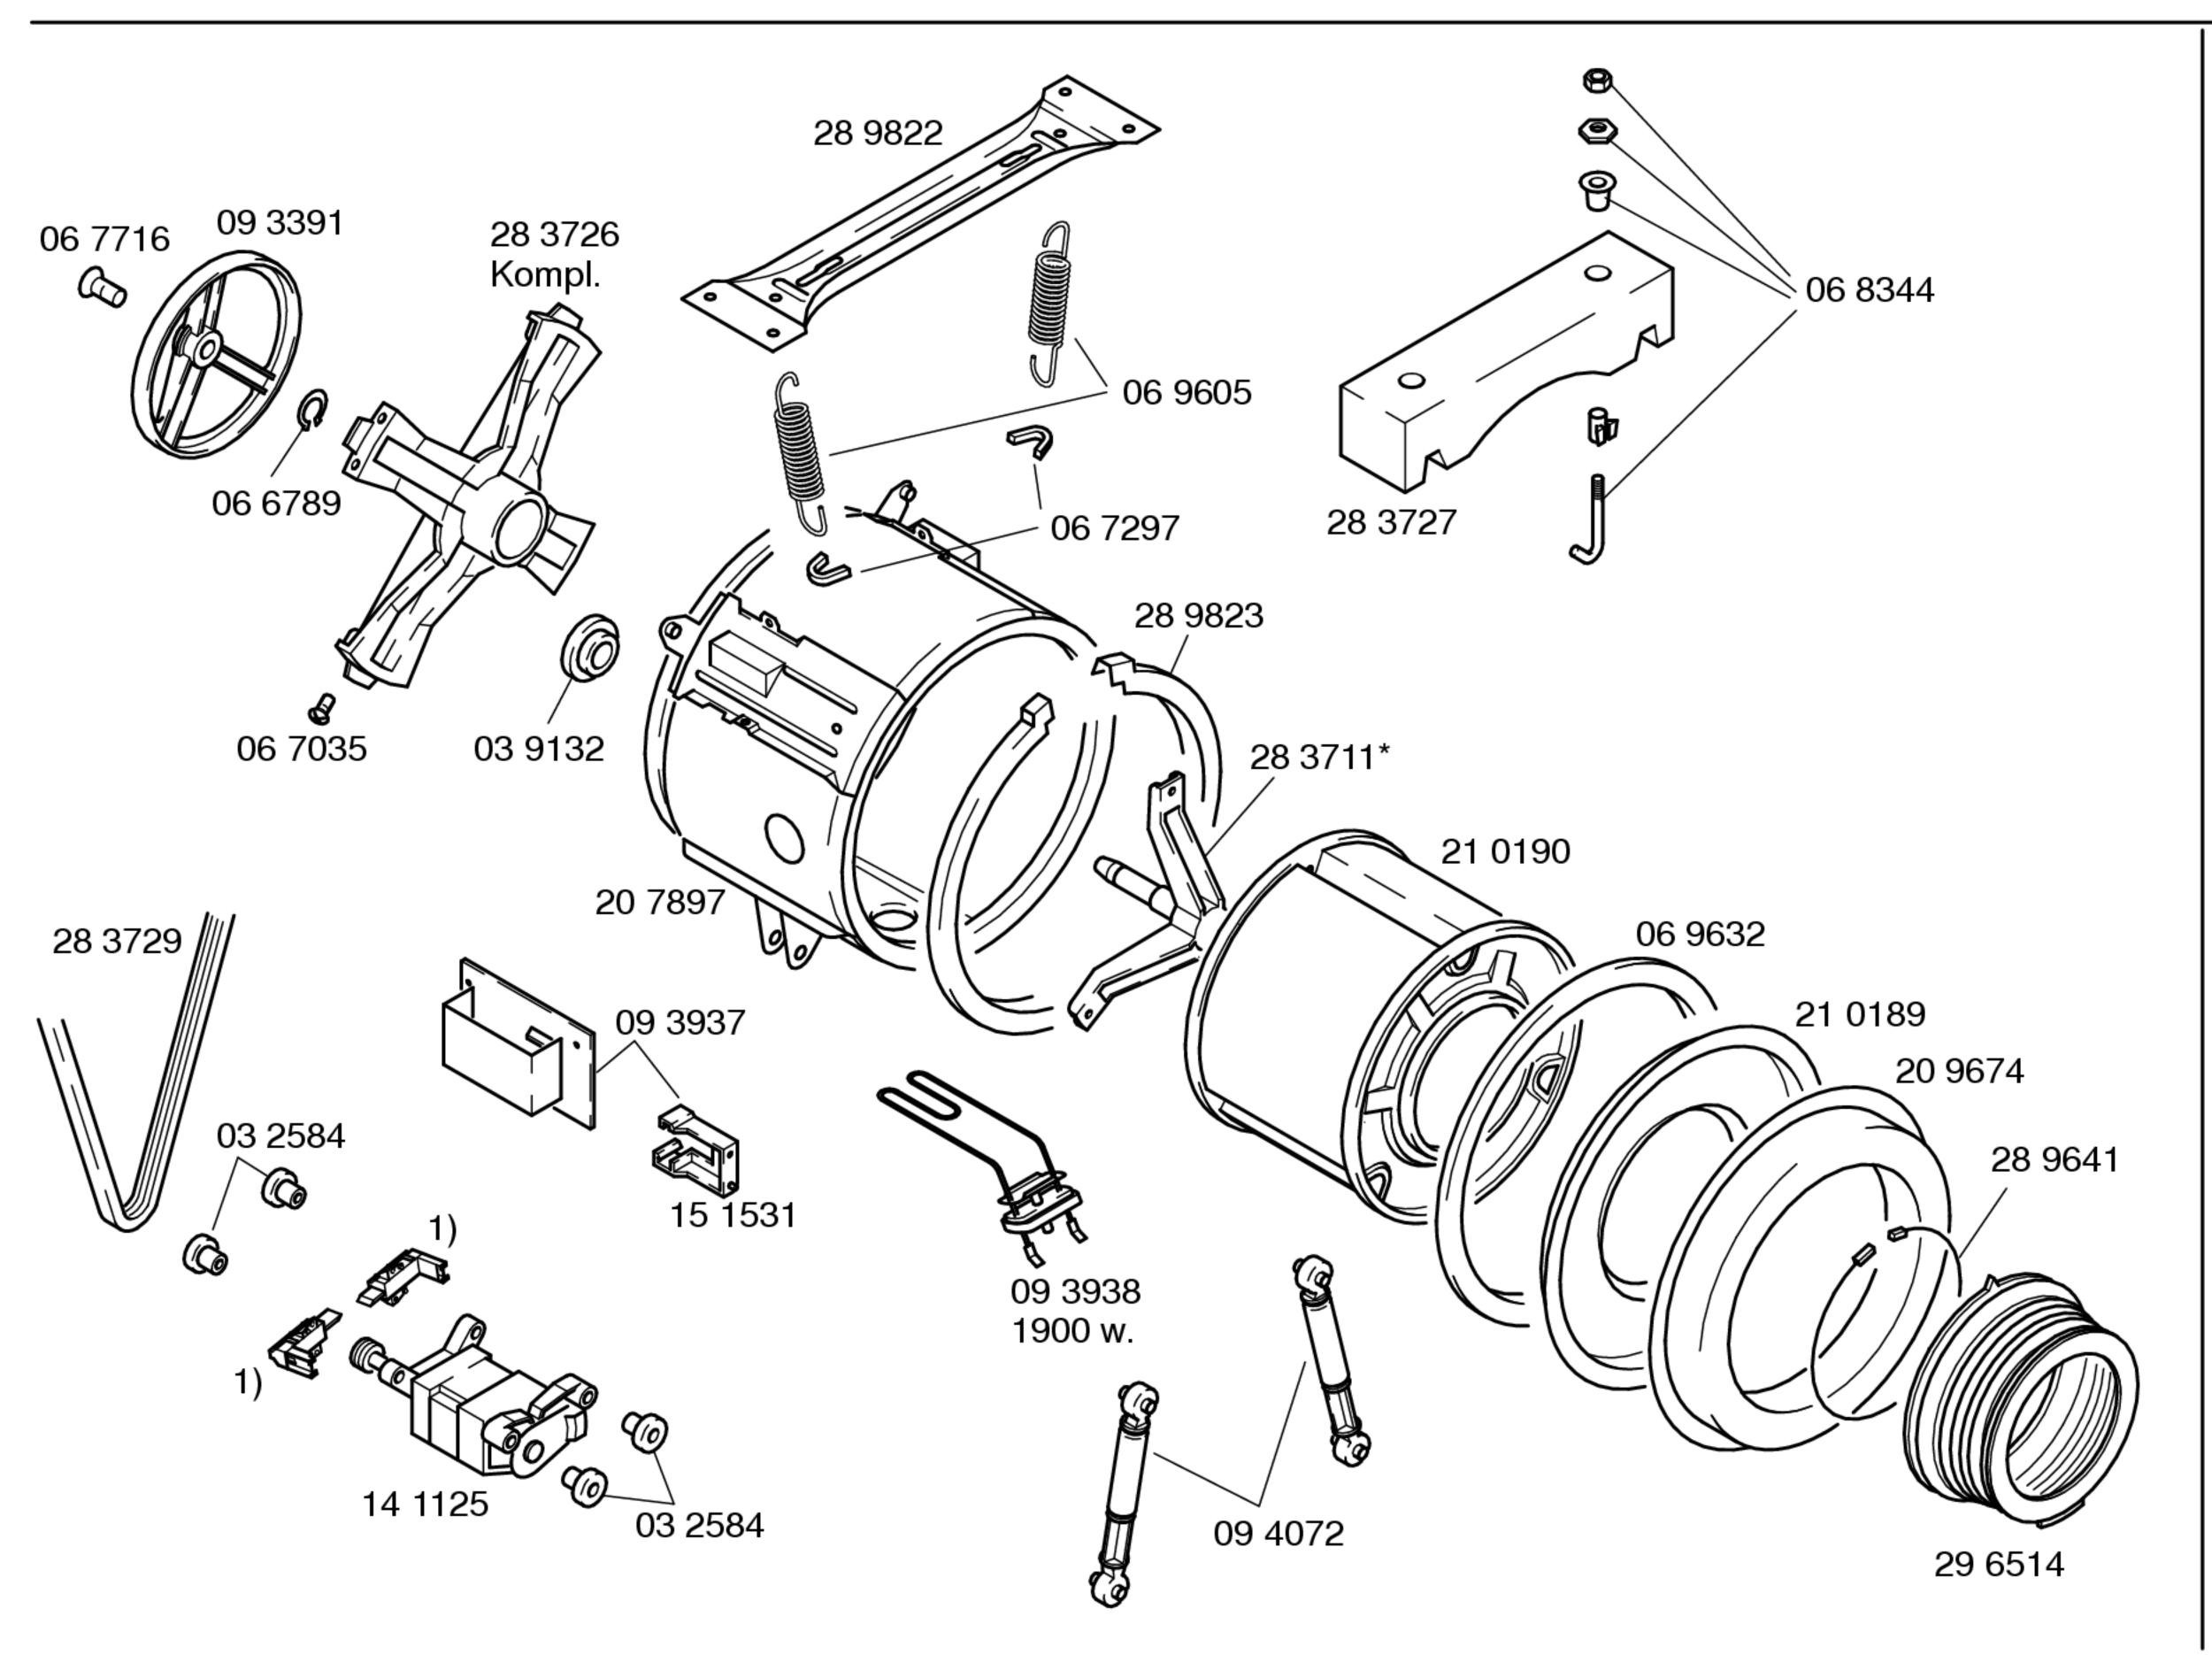

- \* Schraubensatz 05 9132
- 1) Kohlebürste 15 4070 CESET 15 4071 SOLE

Ident – Nummern – Konstante 3740 . . . . . . 1) 28 7065 Komplett