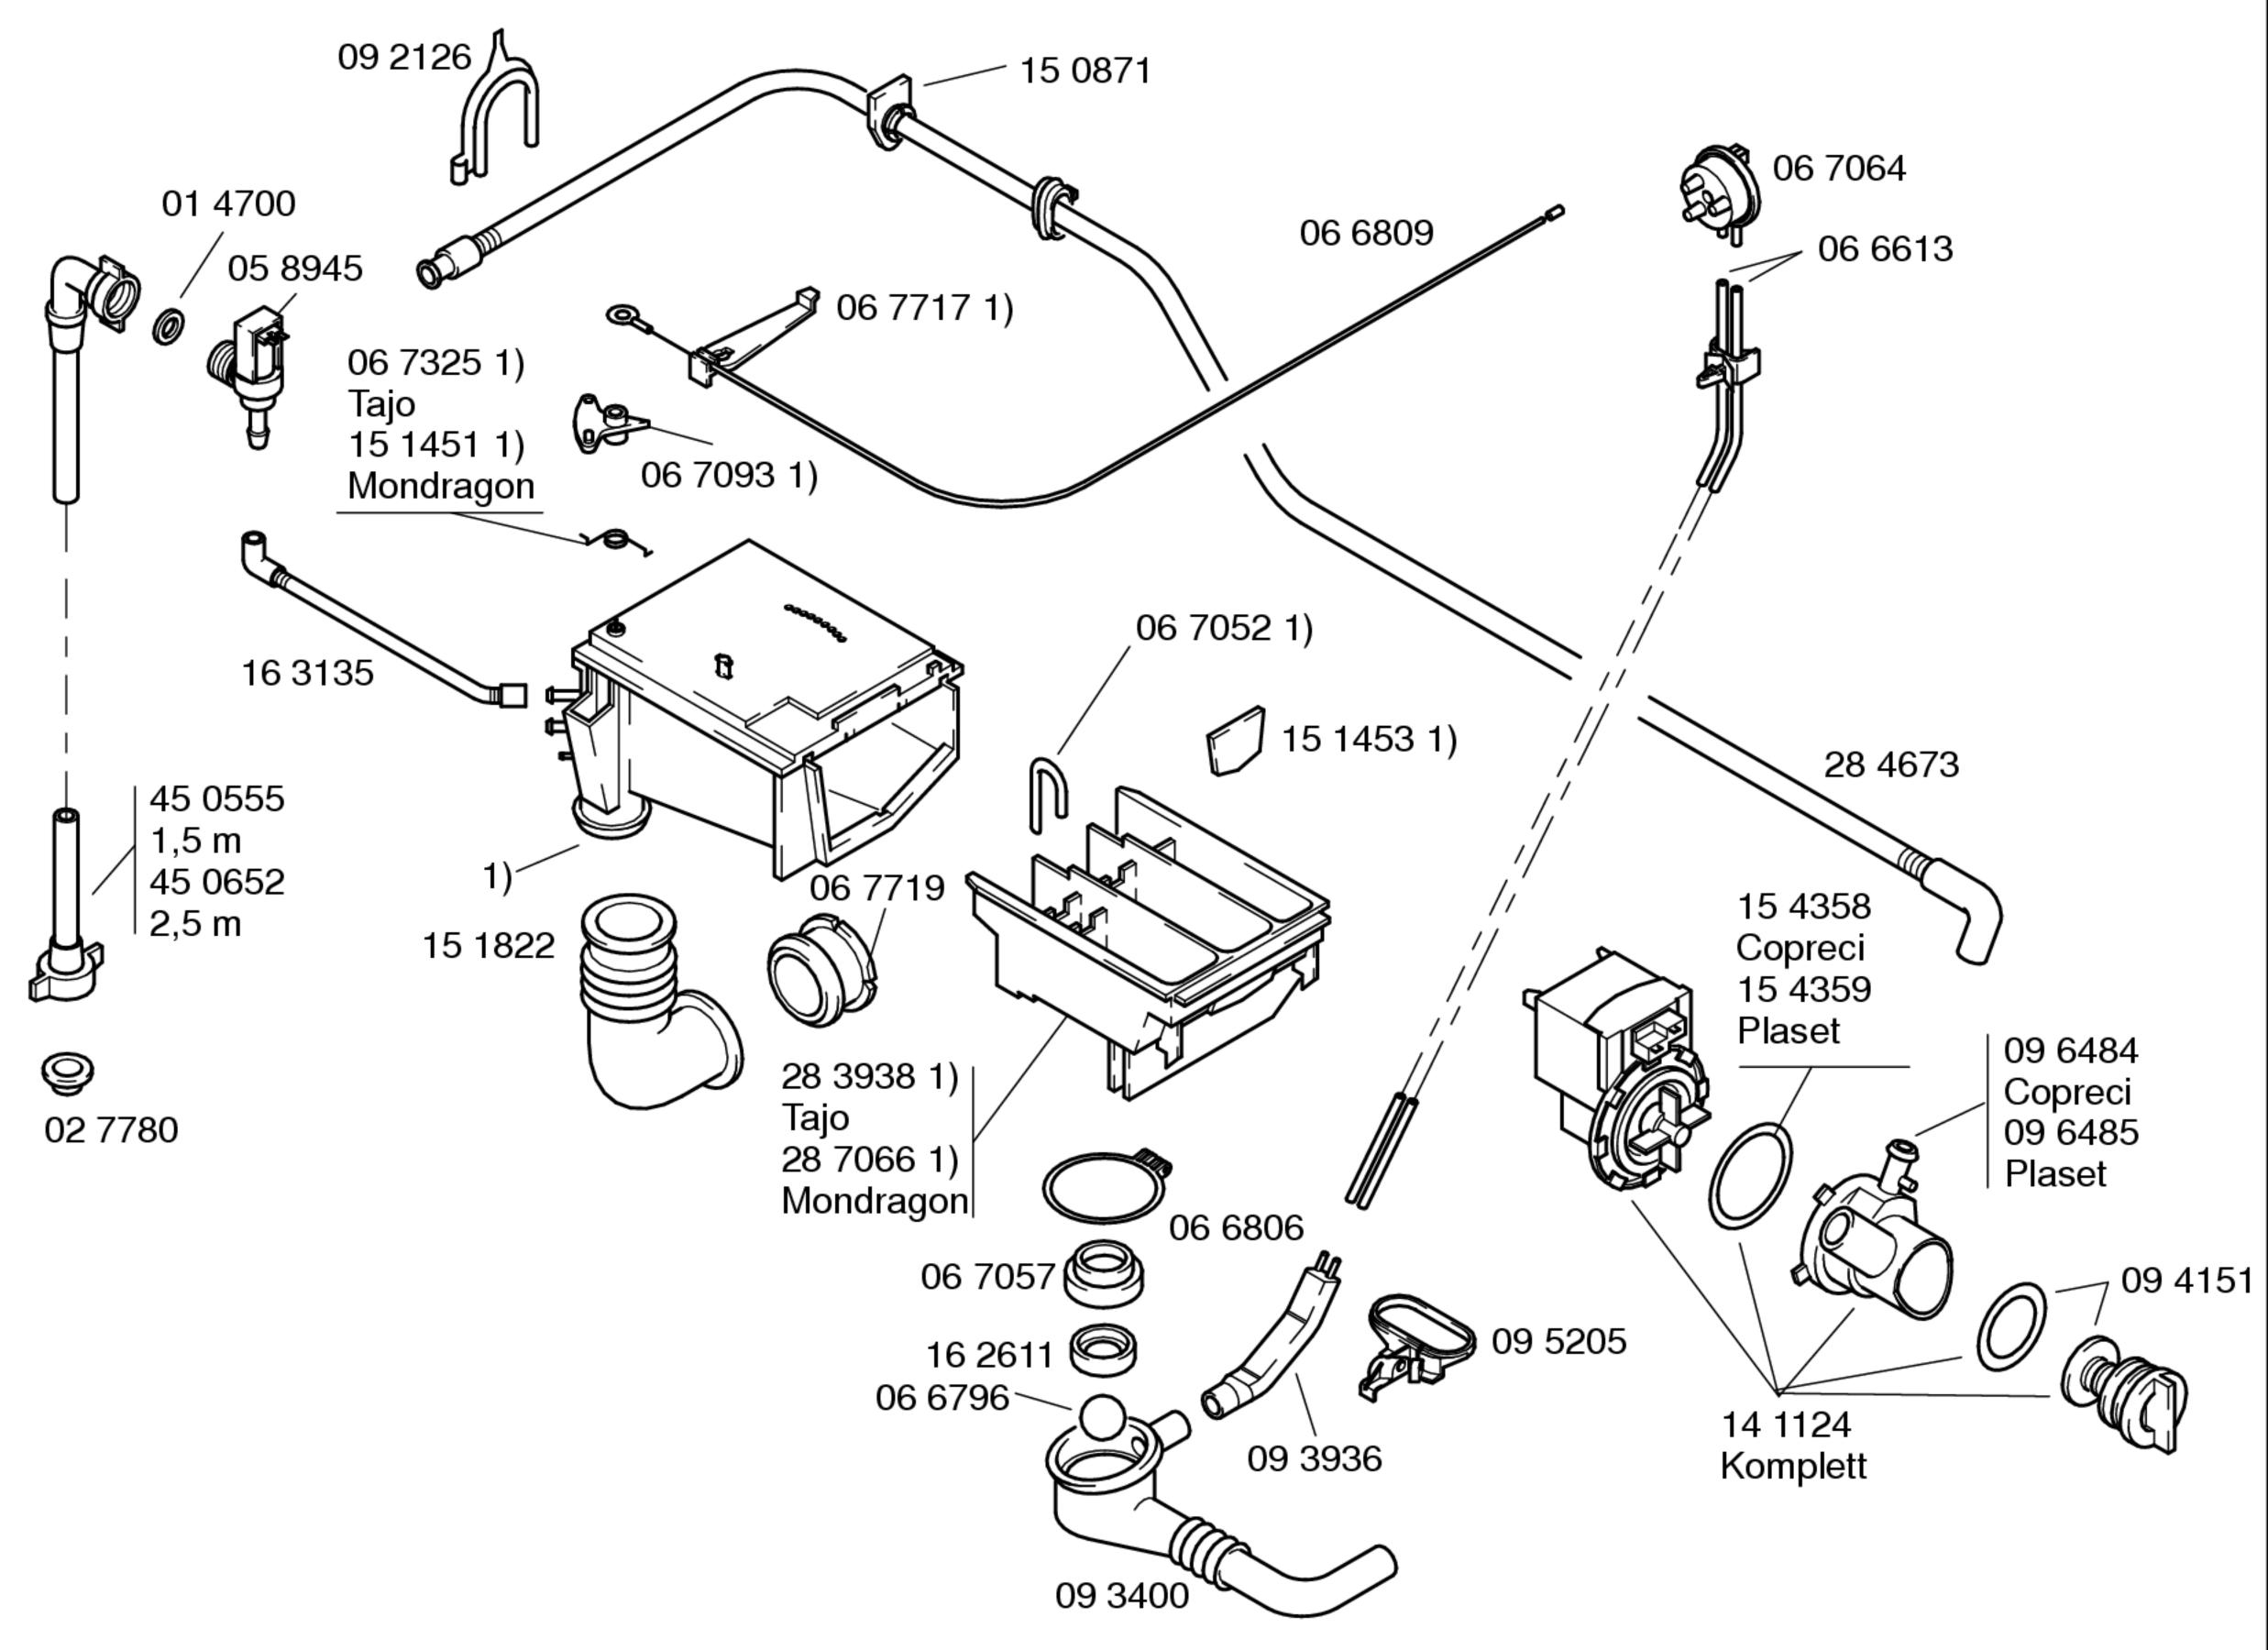

Ident - Nummern - Konstante Gebrauchsanweisung 51 9476 (NL,F,I,GR,D)V01 51 9456 (E,P,TR,GB)V01 52 0139 (D,NL,F,I,GR)V02 52 0140 (E,P,TR,GB) V02 Aufstellanweisung 51 6482 (GB,E,P,I,D,NL,F,GR,TR)

1) 29 6506 Komplett V01 29 9076 Komplett V02

Zubehör:
Unterbauabdeckung
WMZ2390
Verbindungssatz
Wasch / Trockensäule
WTZ1100/01
Bodenbefestigung
WMZ2200
Verlängerung
Zulaufschlauch 2,5 m
WMZ2380/01
VDE-Abdeckblech
28 5142
Entkalker
46 0038



Ident – Nummern – Konstante 3740 . . . . . .



- \* Schraubensatz 05 9132
- 1) Kohlebürste 15 4070 CESET 15 4071 SOLE



Ident – Nummern – Konstante 3740 . . . . . . 1) 28 7065 Komplett