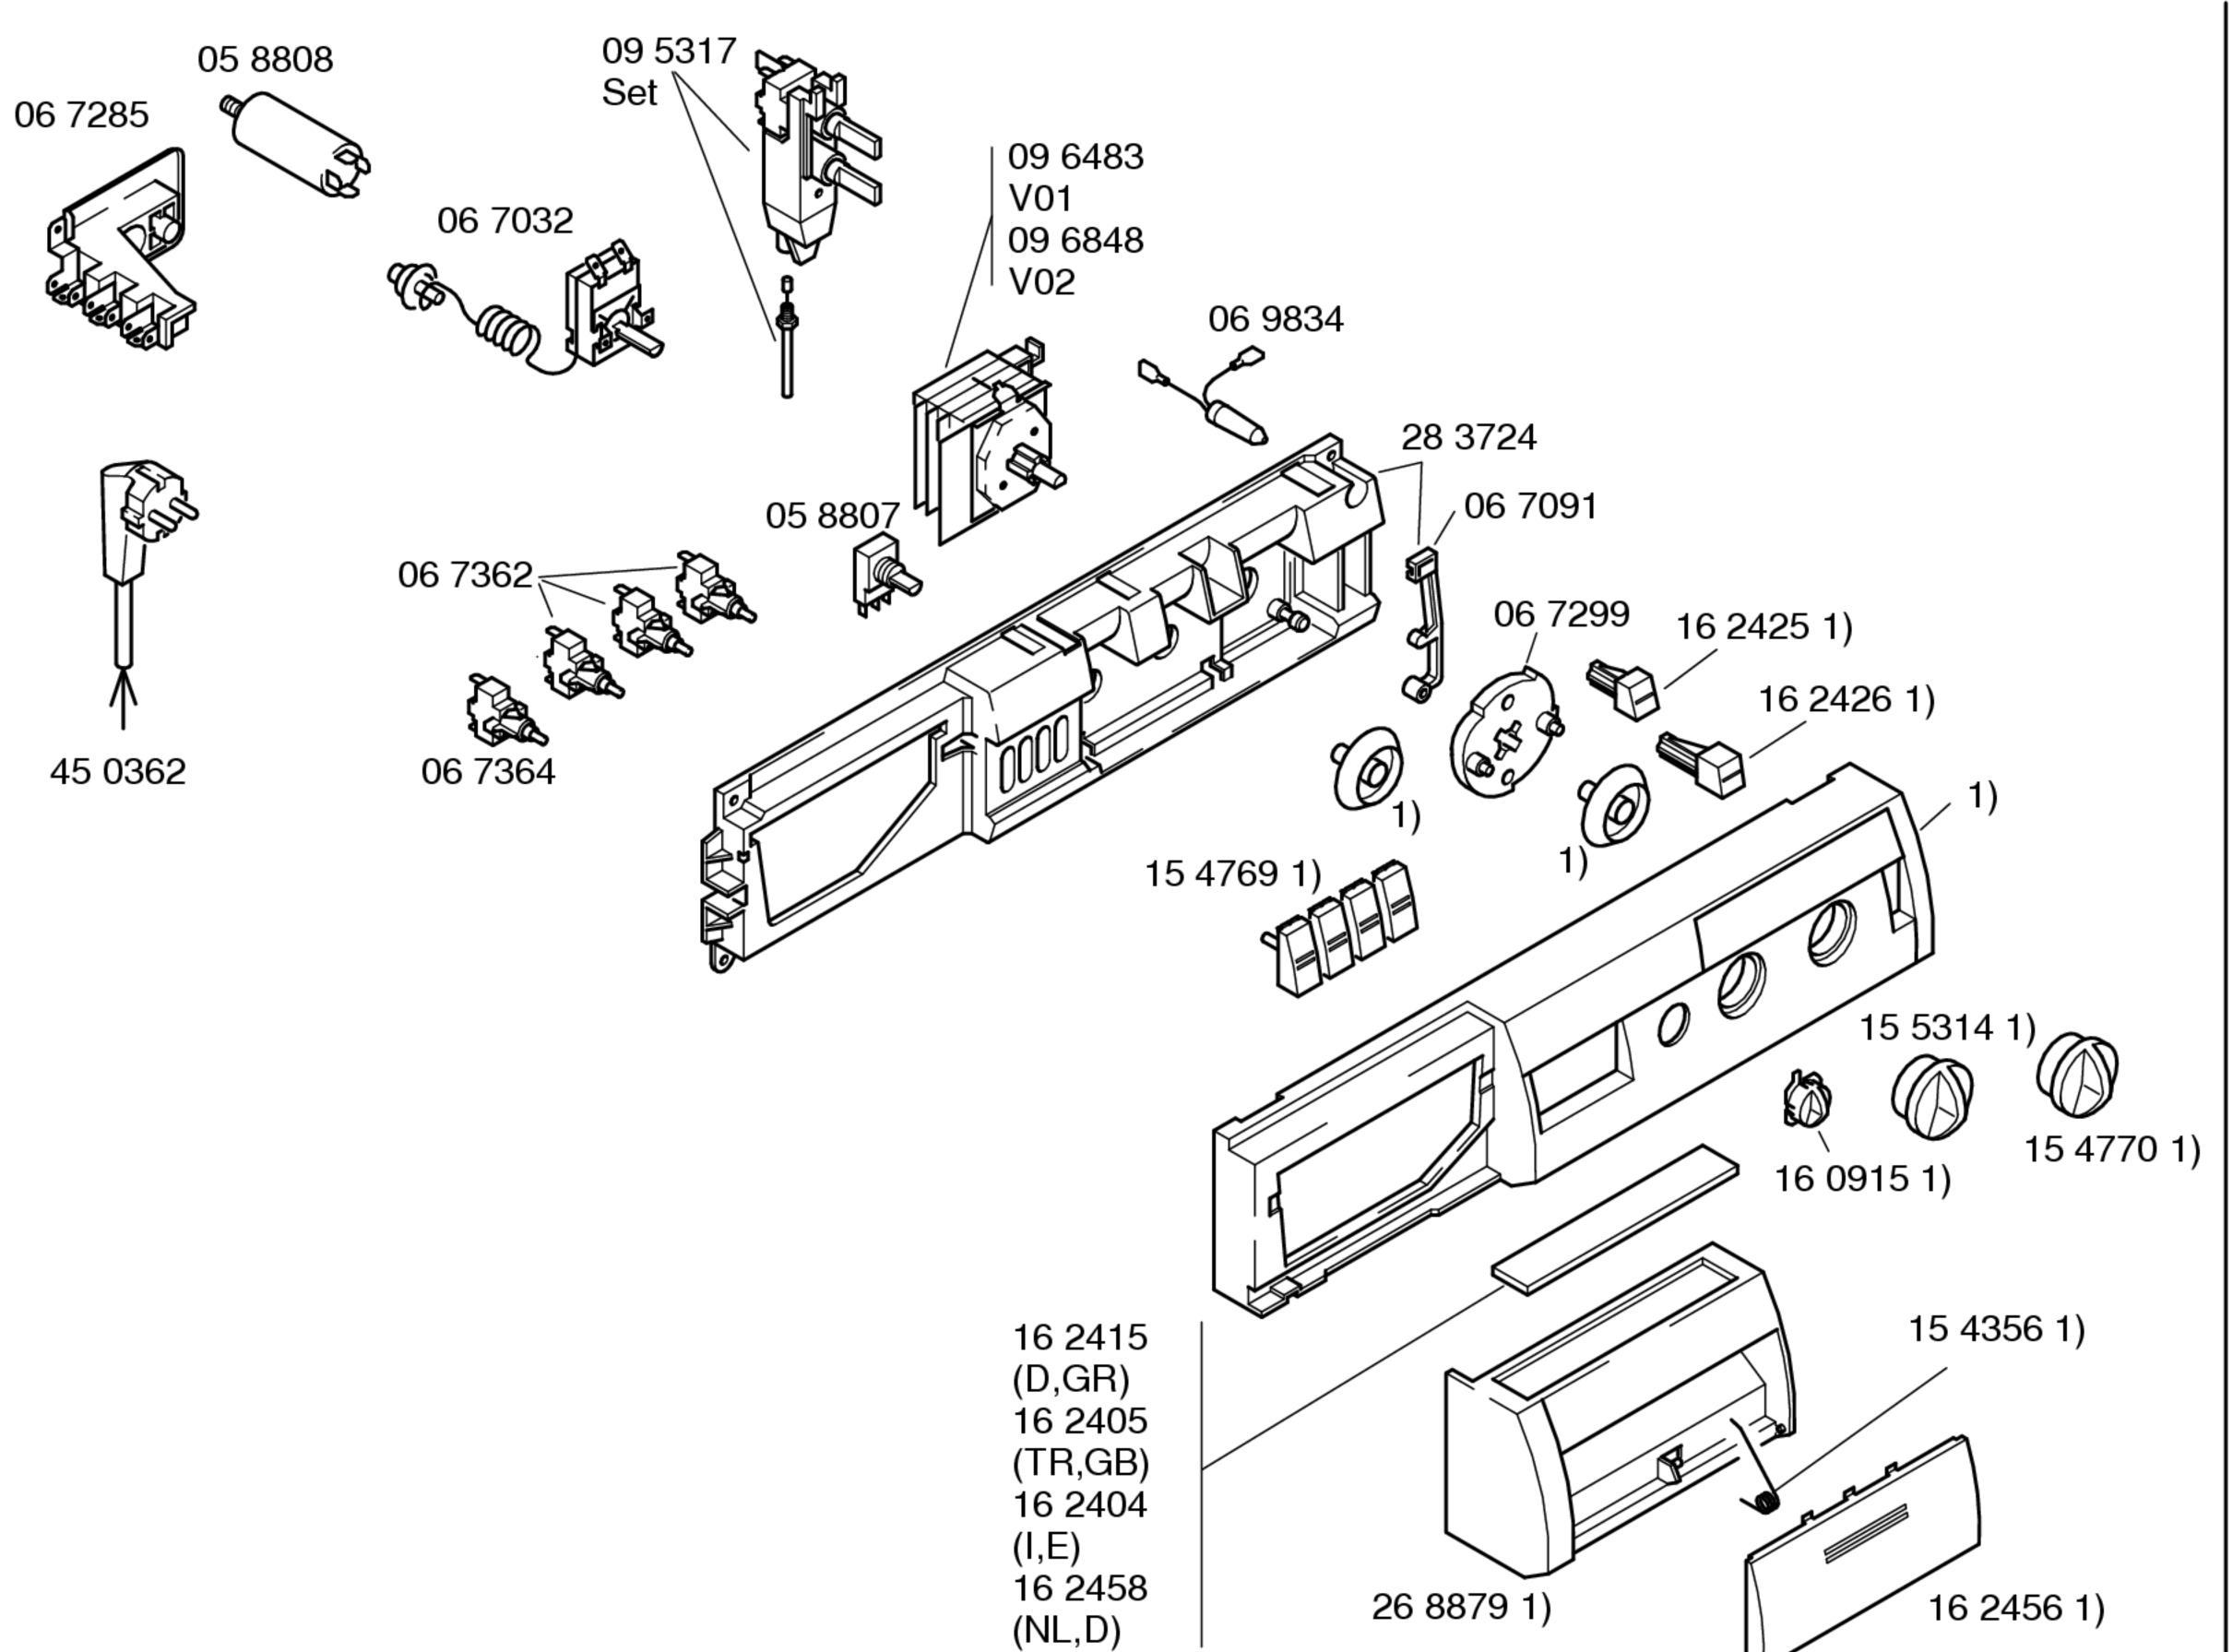

Ident - Nummern - Konstante Gebrauchsanweisung 51 9476 (NL,F,I,GR,D)V01 51 9456 (E,P,TR,GB)V01 52 0139 (D,NL,F,I,GR)V02 52 0140 (E,P,TR,GB) V02 Aufstellanweisung 51 6482 (GB,E,P,I,D,NL,F,GR,TR)

1) 29 6506 Komplett V01 29 9076 Komplett V02

Zubehör:
Unterbauabdeckung
WMZ2390
Verbindungssatz
Wasch / Trockensäule
WTZ1100/01
Bodenbefestigung
WMZ2200
Verlängerung
Zulaufschlauch 2,5 m
WMZ2380/01
VDE-Abdeckblech
28 5142
Entkalker
46 0038



Ident – Nummern – Konstante 3740 . . . . . .



- \* Schraubensatz 05 9132
- 1) Kohlebürste 15 4070 CESET 15 4071 SOLE



Ident – Nummern – Konstante 3740 . . . . . . 1) 28 7065 Komplett