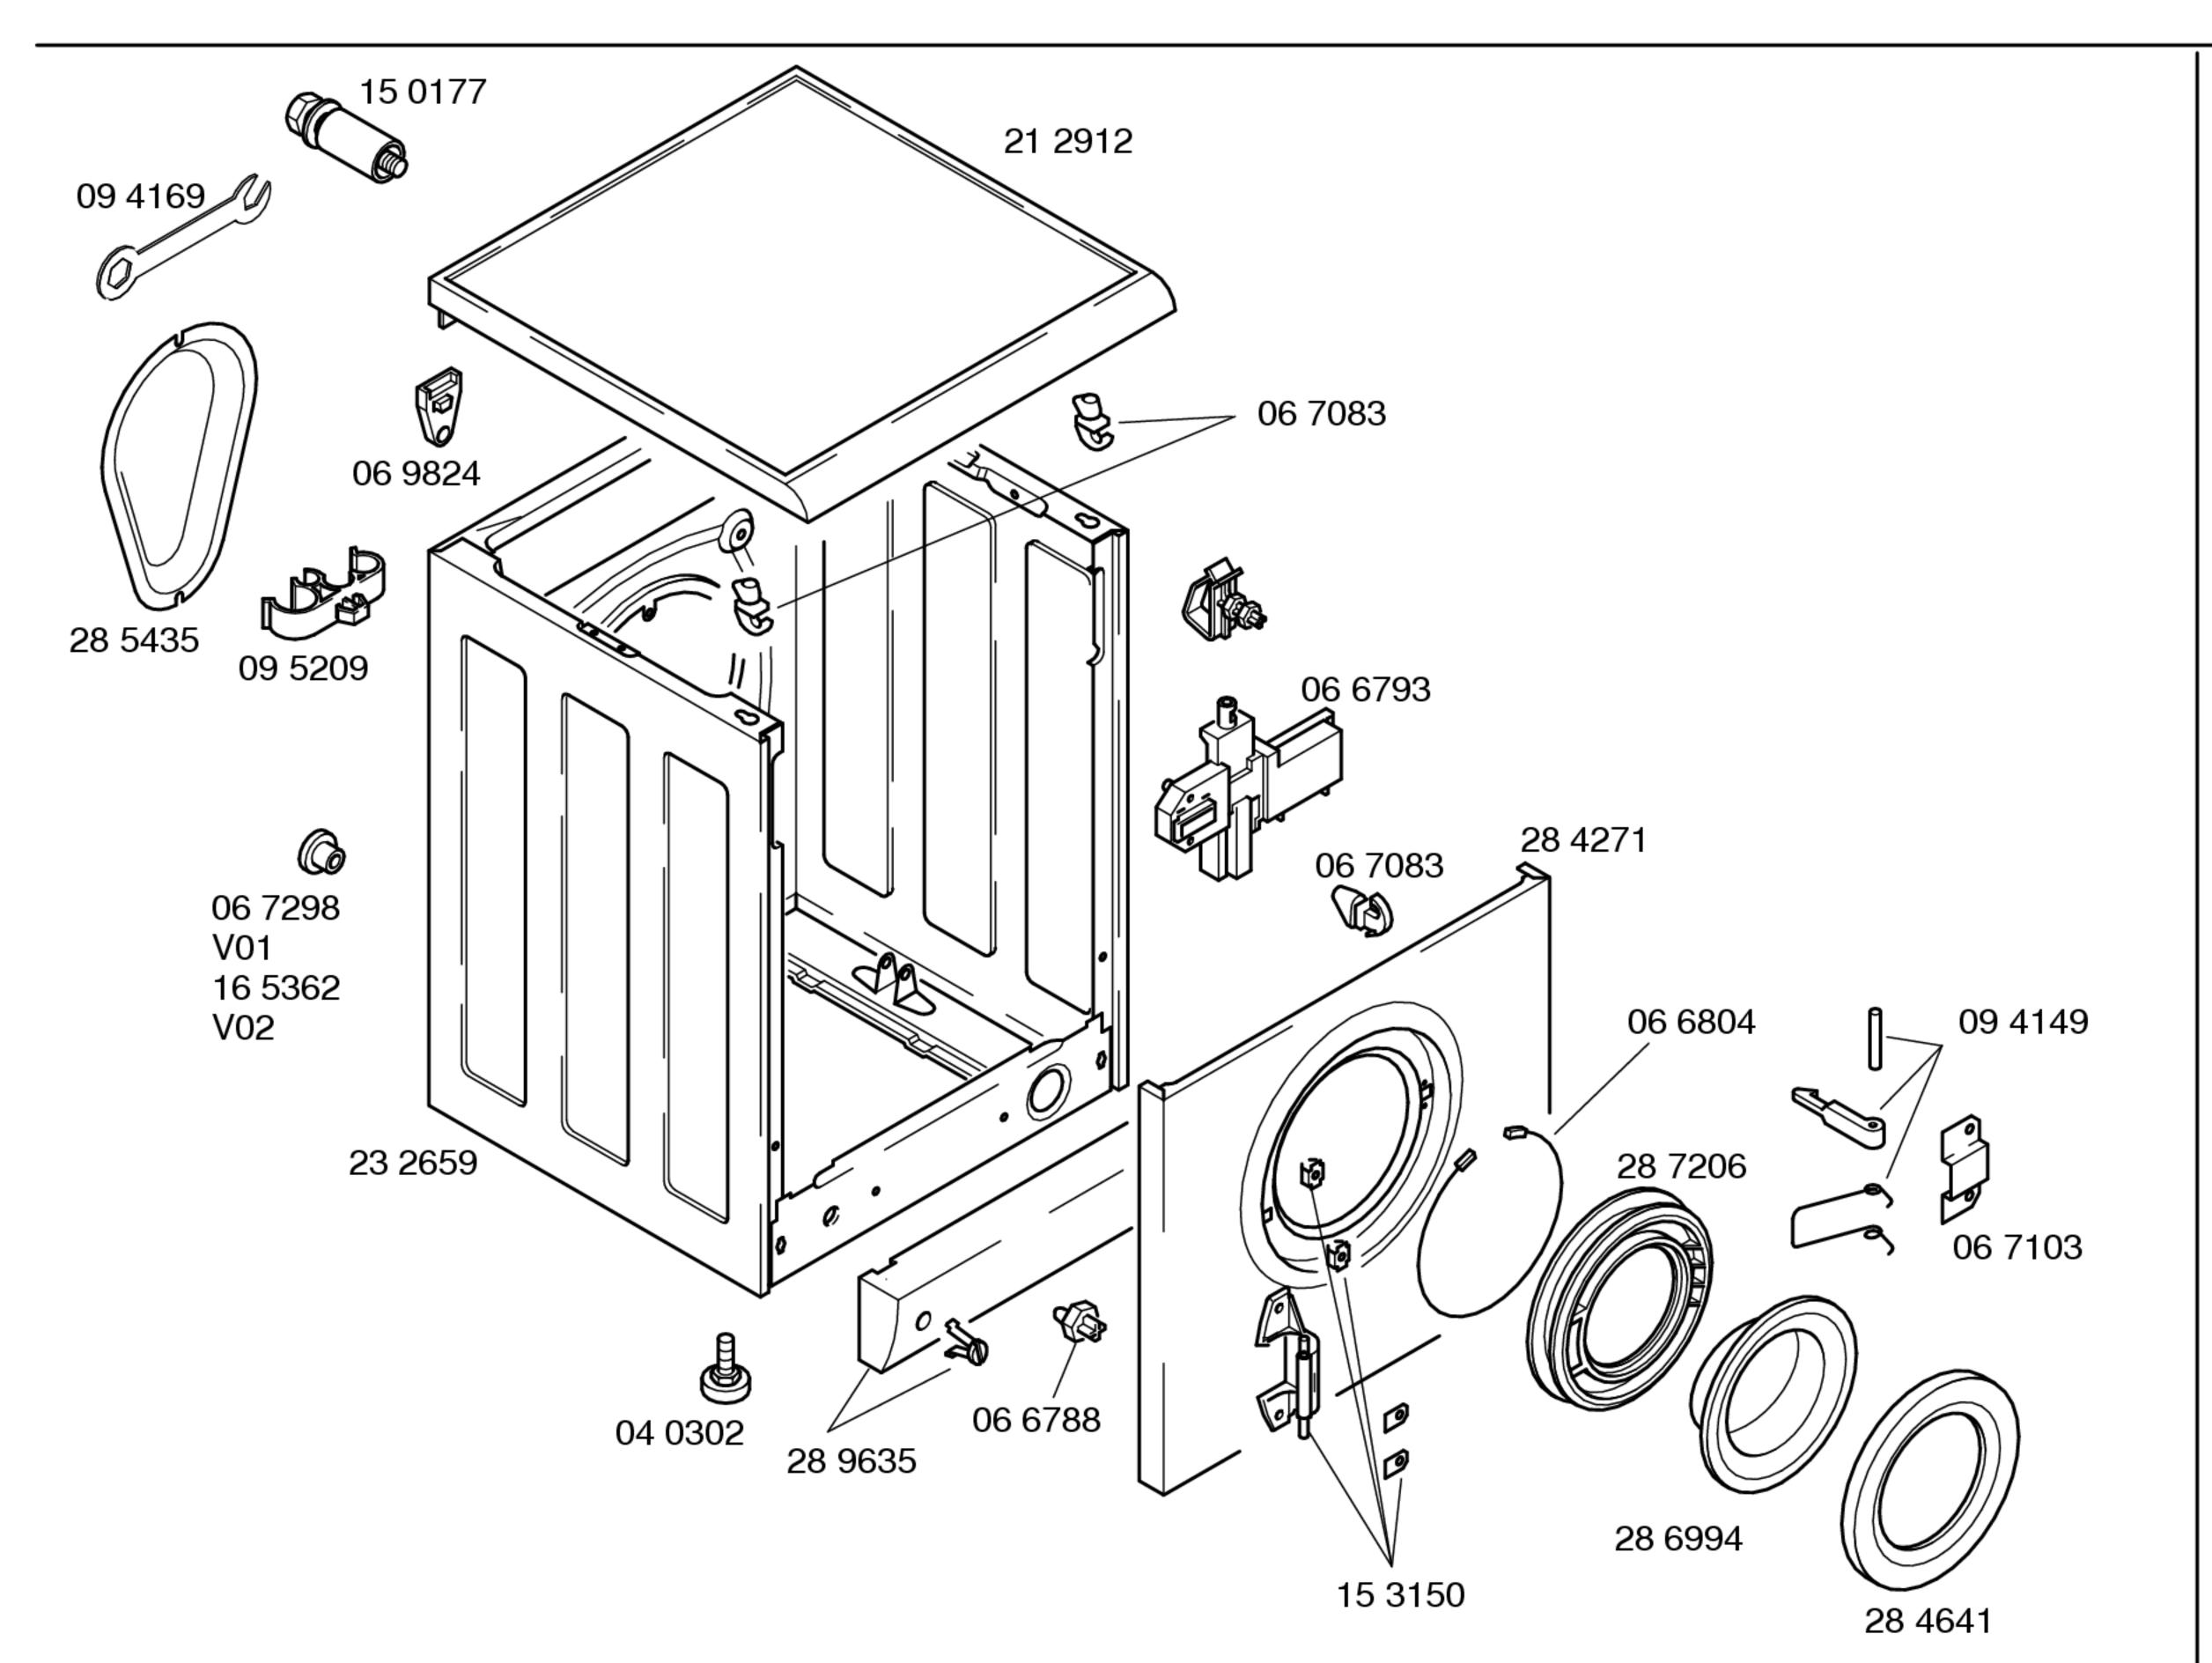

Ident - Nummern - Konstante Gebrauchsanweisung 51 9476 (NL,F,I,GR,D)V01 51 9456 (E,P,TR,GB)V01 52 0139 (D,NL,F,I,GR)V02 52 0140 (E,P,TR,GB) V02 Aufstellanweisung 51 6482 (GB,E,P,I,D,NL,F,GR,TR)

1) 29 6506 Komplett V01 29 9076 Komplett V02

Zubehör:
Unterbauabdeckung
WMZ2390
Verbindungssatz
Wasch / Trockensäule
WTZ1100/01
Bodenbefestigung
WMZ2200
Verlängerung
Zulaufschlauch 2,5 m
WMZ2380/01
VDE-Abdeckblech
28 5142
Entkalker
46 0038



Ident – Nummern – Konstante 3740 . . . . . .



- \* Schraubensatz 05 9132
- 1) Kohlebürste 15 4070 CESET 15 4071 SOLE



Ident – Nummern – Konstante 3740 . . . . . . 1) 28 7065 Komplett