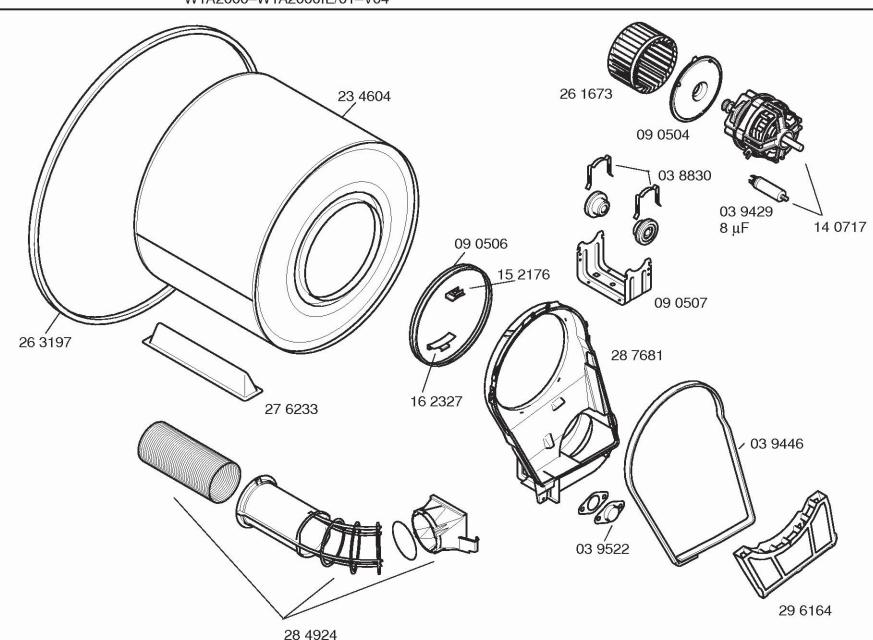

WTA2000-WTA2000AU/01-V01 WTA2000-WTA2000EU/01-V02 WTA2000-WTA2000GB/01-V03 WTA2000-WTA2000IE/01-V04



Ident – Nummern – Konstante 3740 . . . . . .

Gebrauchsanweisung 51 9268 (D,NL,F,E,GB,I,S,N,P)

Montage- und Aufstellanweisung 51 9269 (D,NL,F,E,GB,I,S,N,P)

Verbindungssatz Wasch-/Trockensäule WTZ1160

WTA2000-WTA2000AU/01-V01 WTA2000-WTA2000EU/01-V02 WTA2000-WTA2000GB/01-V03 WTA2000-WTA2000IE/01-V04



Ident – Nummern – Konstante 3740 . . . . . .

WTA2000-WTA2000AU/01-V01 WTA2000-WTA2000EU/01-V02 WTA2000-WTA2000GB/01-V03 WTA2000-WTA2000IE/01-V04

Ident – Nummern – Konstante 3740 . . . . . .

1) 28 8987 kompl. bis FD7704 35 1126 kompl. ab FD7705



WTA2000-WTA2000AU/01-V01 WTA2000-WTA2000EU/01-V02 WTA2000-WTA2000GB/01-V03 WTA2000-WTA2000IE/01-V04

kompl.



Ident – Nummern – Konstante 3740 . . . . . .