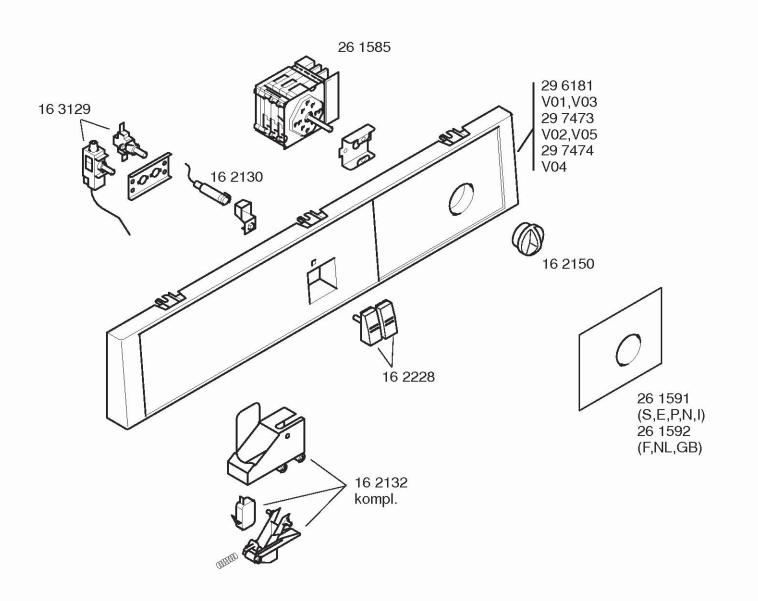

WTA2000-WTA2000AU/01-V01 WTA2000-WTA2000EU/01-V02 WTA2000-WTA2000GB/01-V03 WTA2000-WTA2000IE/01-V04

Ident – Nummern – Konstante 3740 . . . . . .

Gebrauchsanweisung 51 9268 (D,NL,F,E,GB,I,S,N,P)

Montage- und Aufstellanweisung 51 9269 (D,NL,F,E,GB,I,S,N,P)