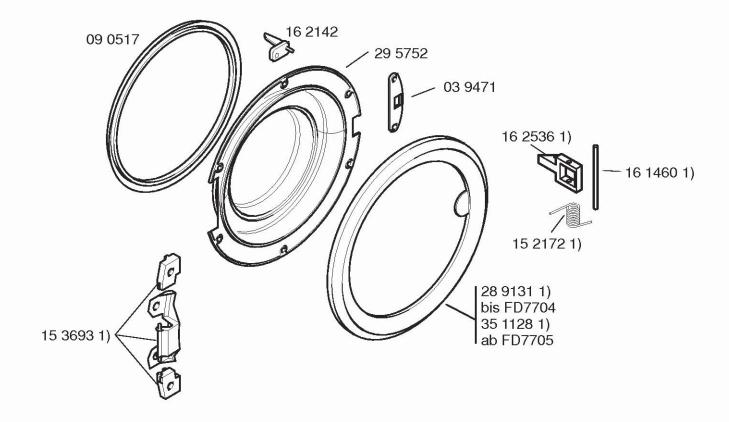

Ident – Nummern – Konstante 3740 . . . . . .

1) 28 8987 kompl. bis FD7704 35 1126 kompl. ab FD7705

WTA2000-WTA2000AU/01-V01 WTA2000-WTA2000EU/01-V02 WTA2000-WTA2000GB/01-V03 WTA2000-WTA2000IE/01-V04

kompl.