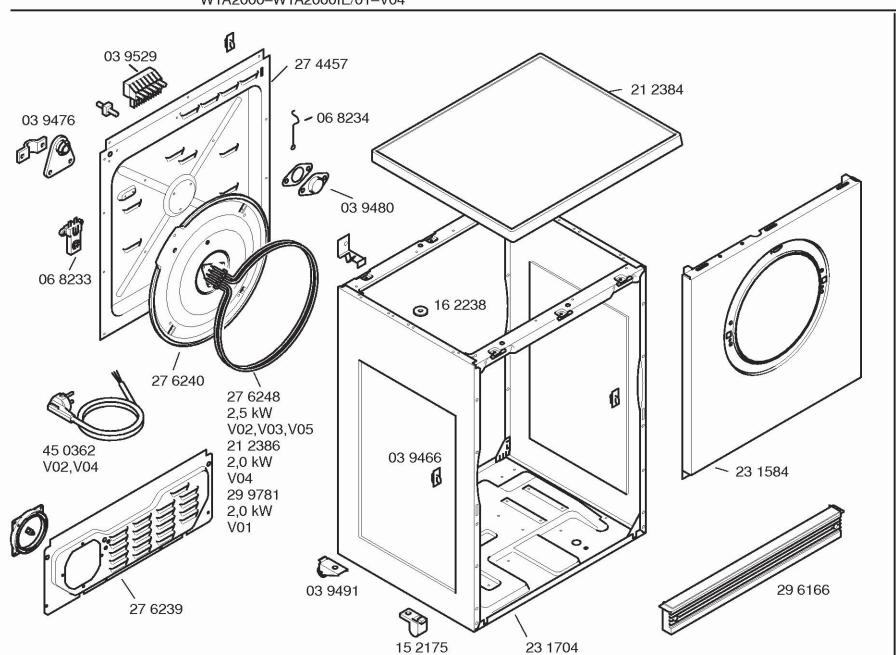

Verbindungssatz Wasch-/Trockensäule WTZ1160

WTA2000-WTA2000AU/01-V01 WTA2000-WTA2000EU/01-V02 WTA2000-WTA2000GB/01-V03 WTA2000-WTA2000IE/01-V04

Ident – Nummern – Konstante 3740 . . . . . .

WTA2000-WTA2000AU/01-V01 WTA2000-WTA2000EU/01-V02 WTA2000-WTA2000GB/01-V03 WTA2000-WTA2000IE/01-V04